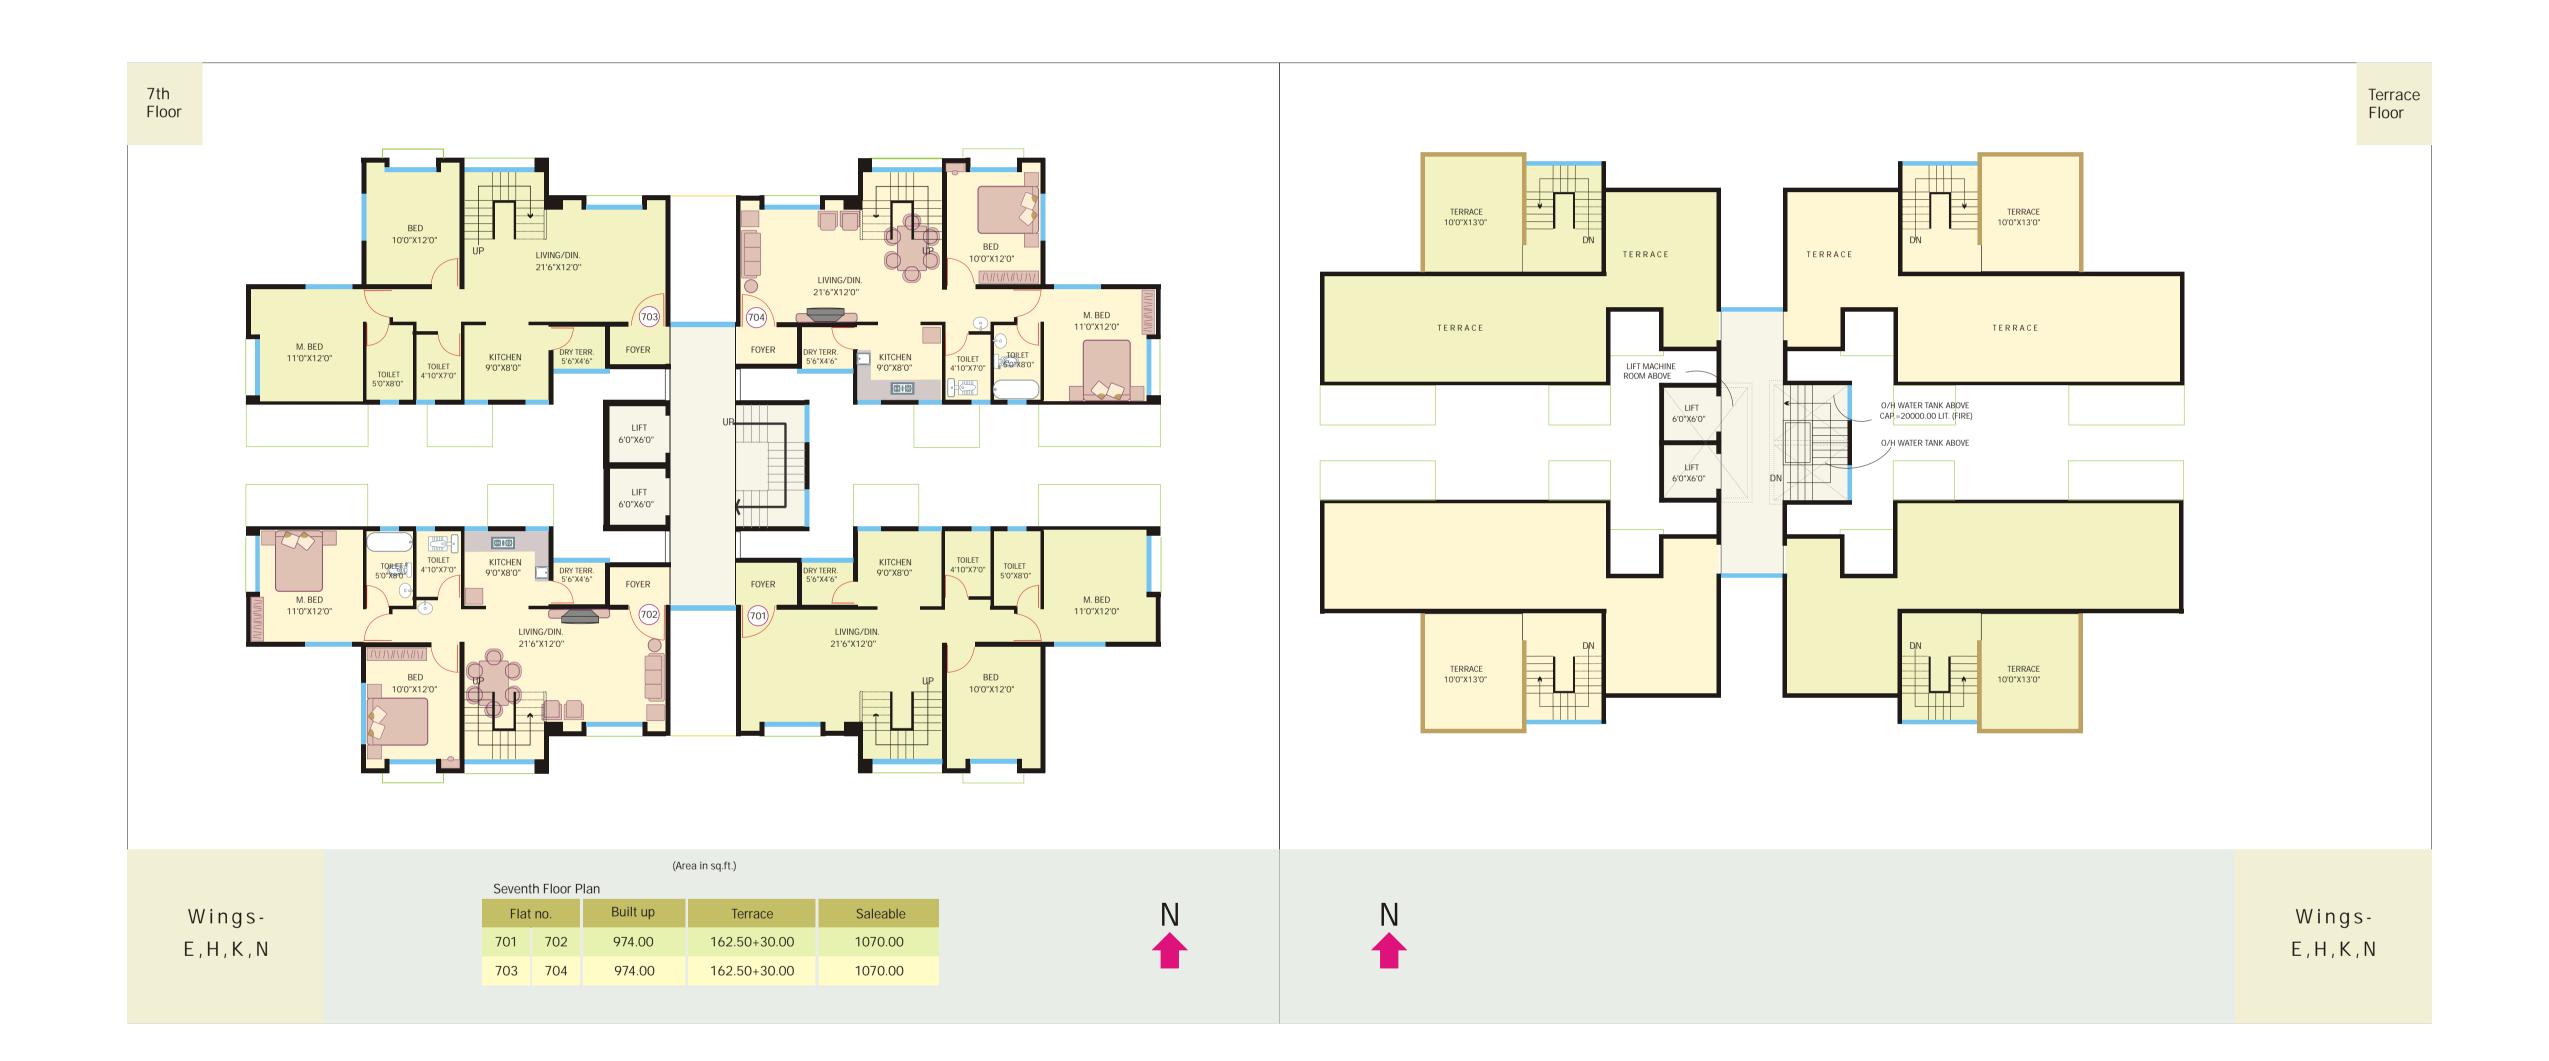

ding 3 track - 2 glass + 1 SS mosquito mesh
Marble / granite sills to all windows
MS safety grills to all windows

 Decorative main door with security night latch and fittings Internal flush doors with cylindrical locks Marble / granite door frames for all toilets Powder coated aluminum sliding 3 track - 2 glass + 1 SS mosquito mesh doors for terraces

• 24" x 24" vitrified tiles in all rooms 12" x 12" anti skid / rustic finish tiles in



 Internal well lit concrete roads Elegant entry foyer to each building Automatic elevators for each building Generator backup for lights in parking, streets & lobbies, for elevators and water pumps Cabling for hi-speed broadband connectivity to each

 Letter boxes and name plates • Washrooms for drivers, security and other service staff





















| Terrace<br>attached to<br>living room |
|---------------------------------------|
| Bedroom                               |
| Children's<br>bedroom                 |
| Master<br>bedroom                     |
|                                       |



Savannah at Wagholi is being developed by Bhandari Associates and Harmony. Both together bring to the table a mix of solid experience and the exuberance of youth. At Savannah be assured that you will experience transparent dealings, excellent pre and post sales service, the best product and most importantly adherence to promised timelines.



## **Bhandari** associates

celebration of space An ISO 9001:2000 company

An ISO company which is driven by the singular purpose of providing value to the customer, Bhandari Associates has a veri