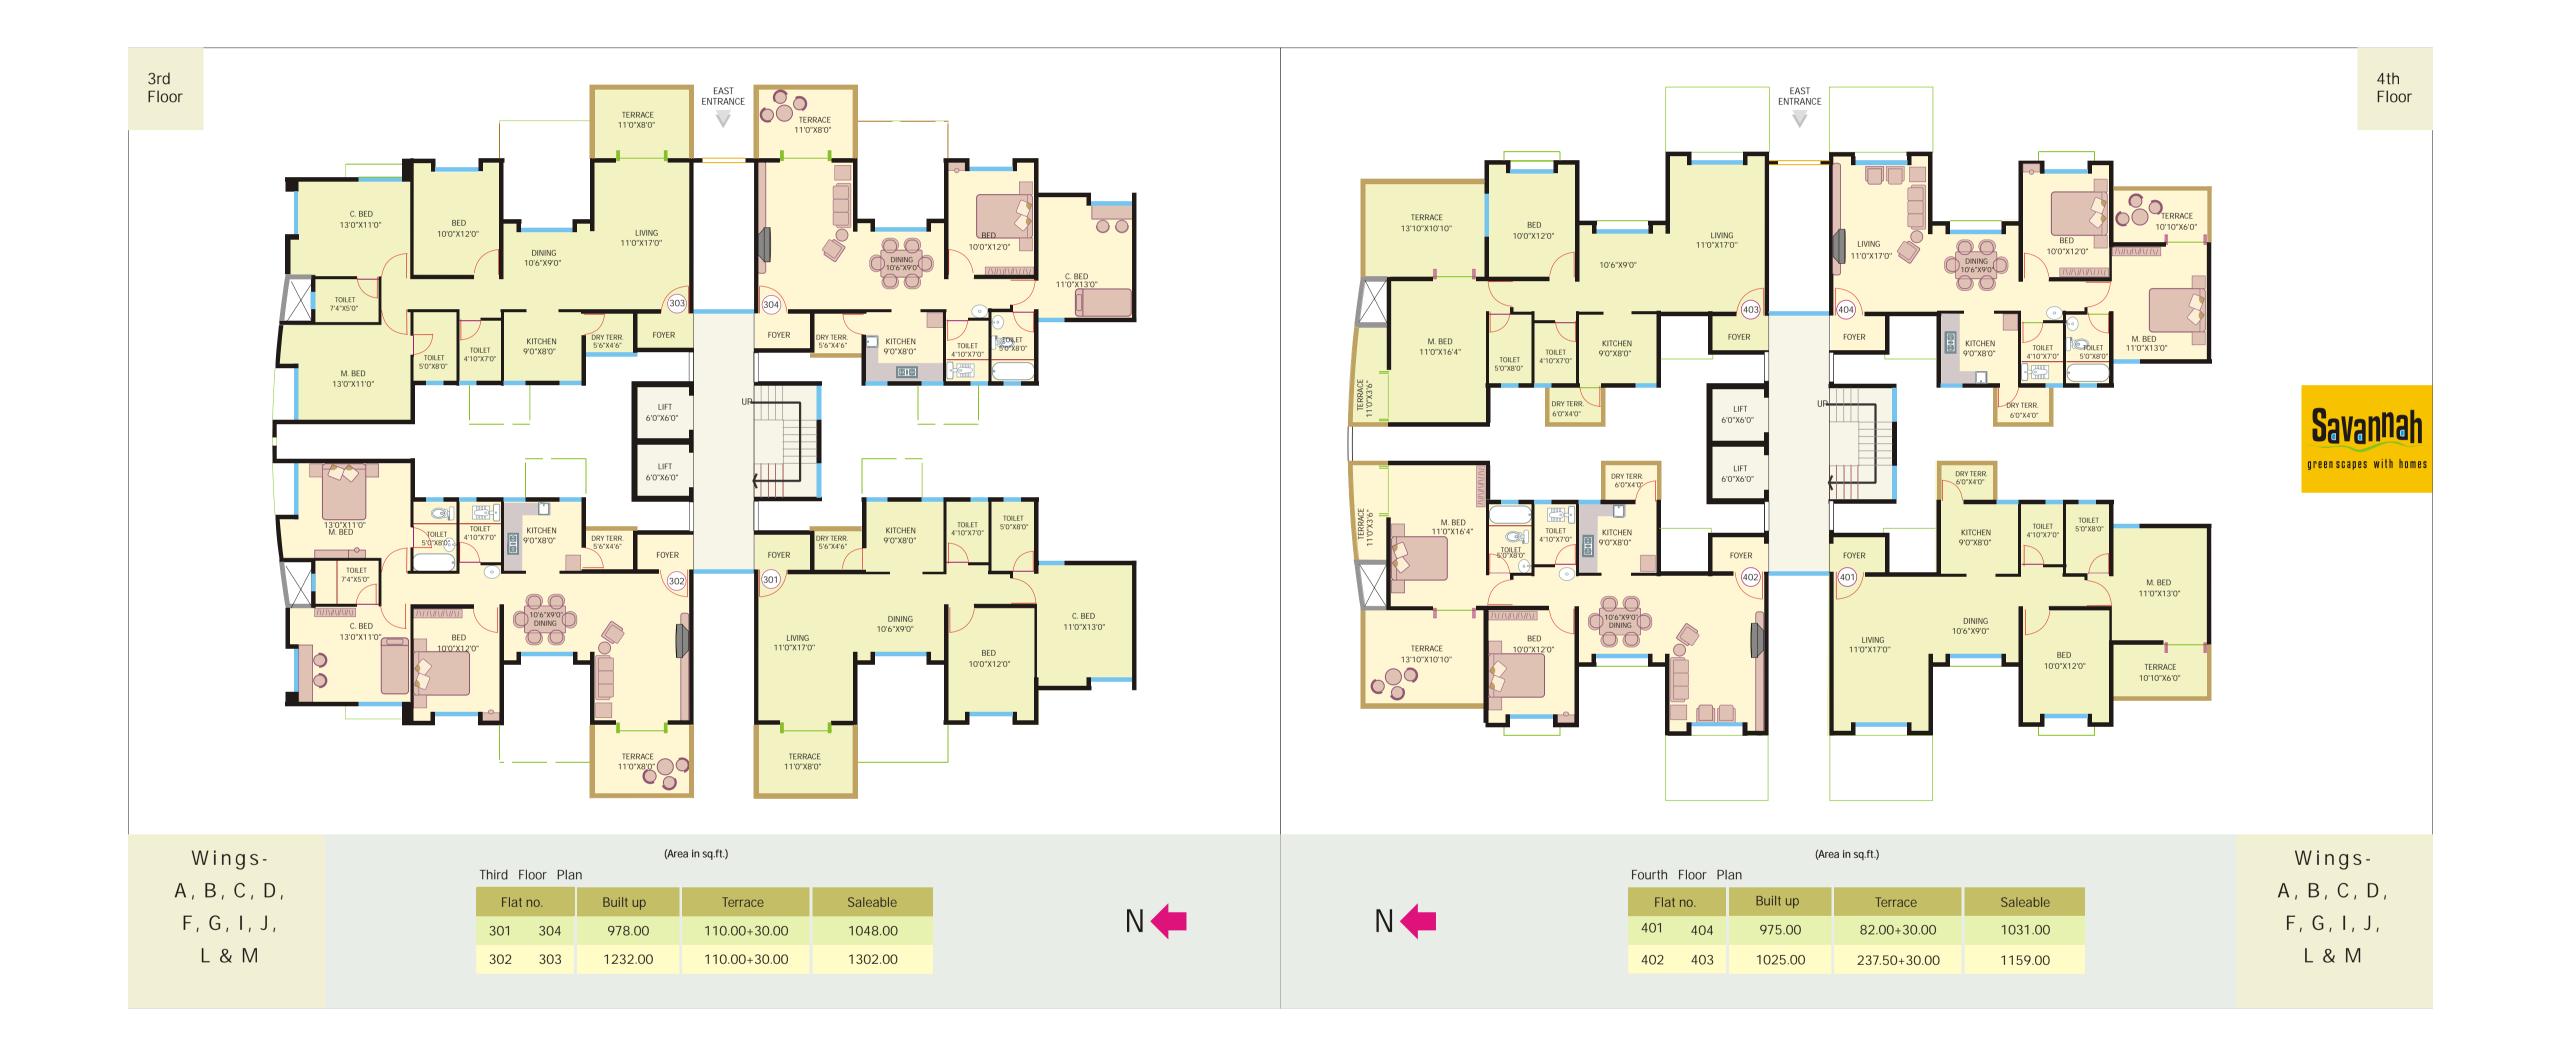

coated, sliding 3 track - 2 glass + 1 SS mosquito mesh
Marble / granite sills to all windows
MS safety grills to all windows

 Decorative main door with security night latch and fittings Internal flush doors with cylindrical locks Marble / granite door frames for all toilets Powder coated aluminum sliding 3 track - 2 glass + 1 SS mosquito mesh doors for terraces

• 24" x 24" vitrified tiles in all rooms 12" x 12" anti skid / rustic finish tiles in



 Internal well lit concrete roads Elegant entry foyer to each building Automatic elevators for each building Generator backup for lights in parking, streets & lobbies, for elevators and water pumps Cabling for hi-speed broadband connectivity to each

 Letter boxes and name plates • Washrooms for drivers, security and other service staff





















| Terrace<br>attached to<br>living room |
|---------------------------------------|
| Bedroom                               |
| Children's<br>bedroom                 |
| Master<br>bedroom                     |
|                                       |



Savannah at Wagholi is being developed by Bhandari Associates and Harmony. Both together bring to the table a mix of solid experience and the exuberance of youth. At Savannah be assured that you will experience transparent dealings, excellent pre and post sales service, the best product and most importantly adherence to promised timelines.



## **Bhandari** associates

celebration of space An ISO 9001:2000 company

An ISO company which is driven by the singular purpose of providing value to the customer, Bhandari Associate