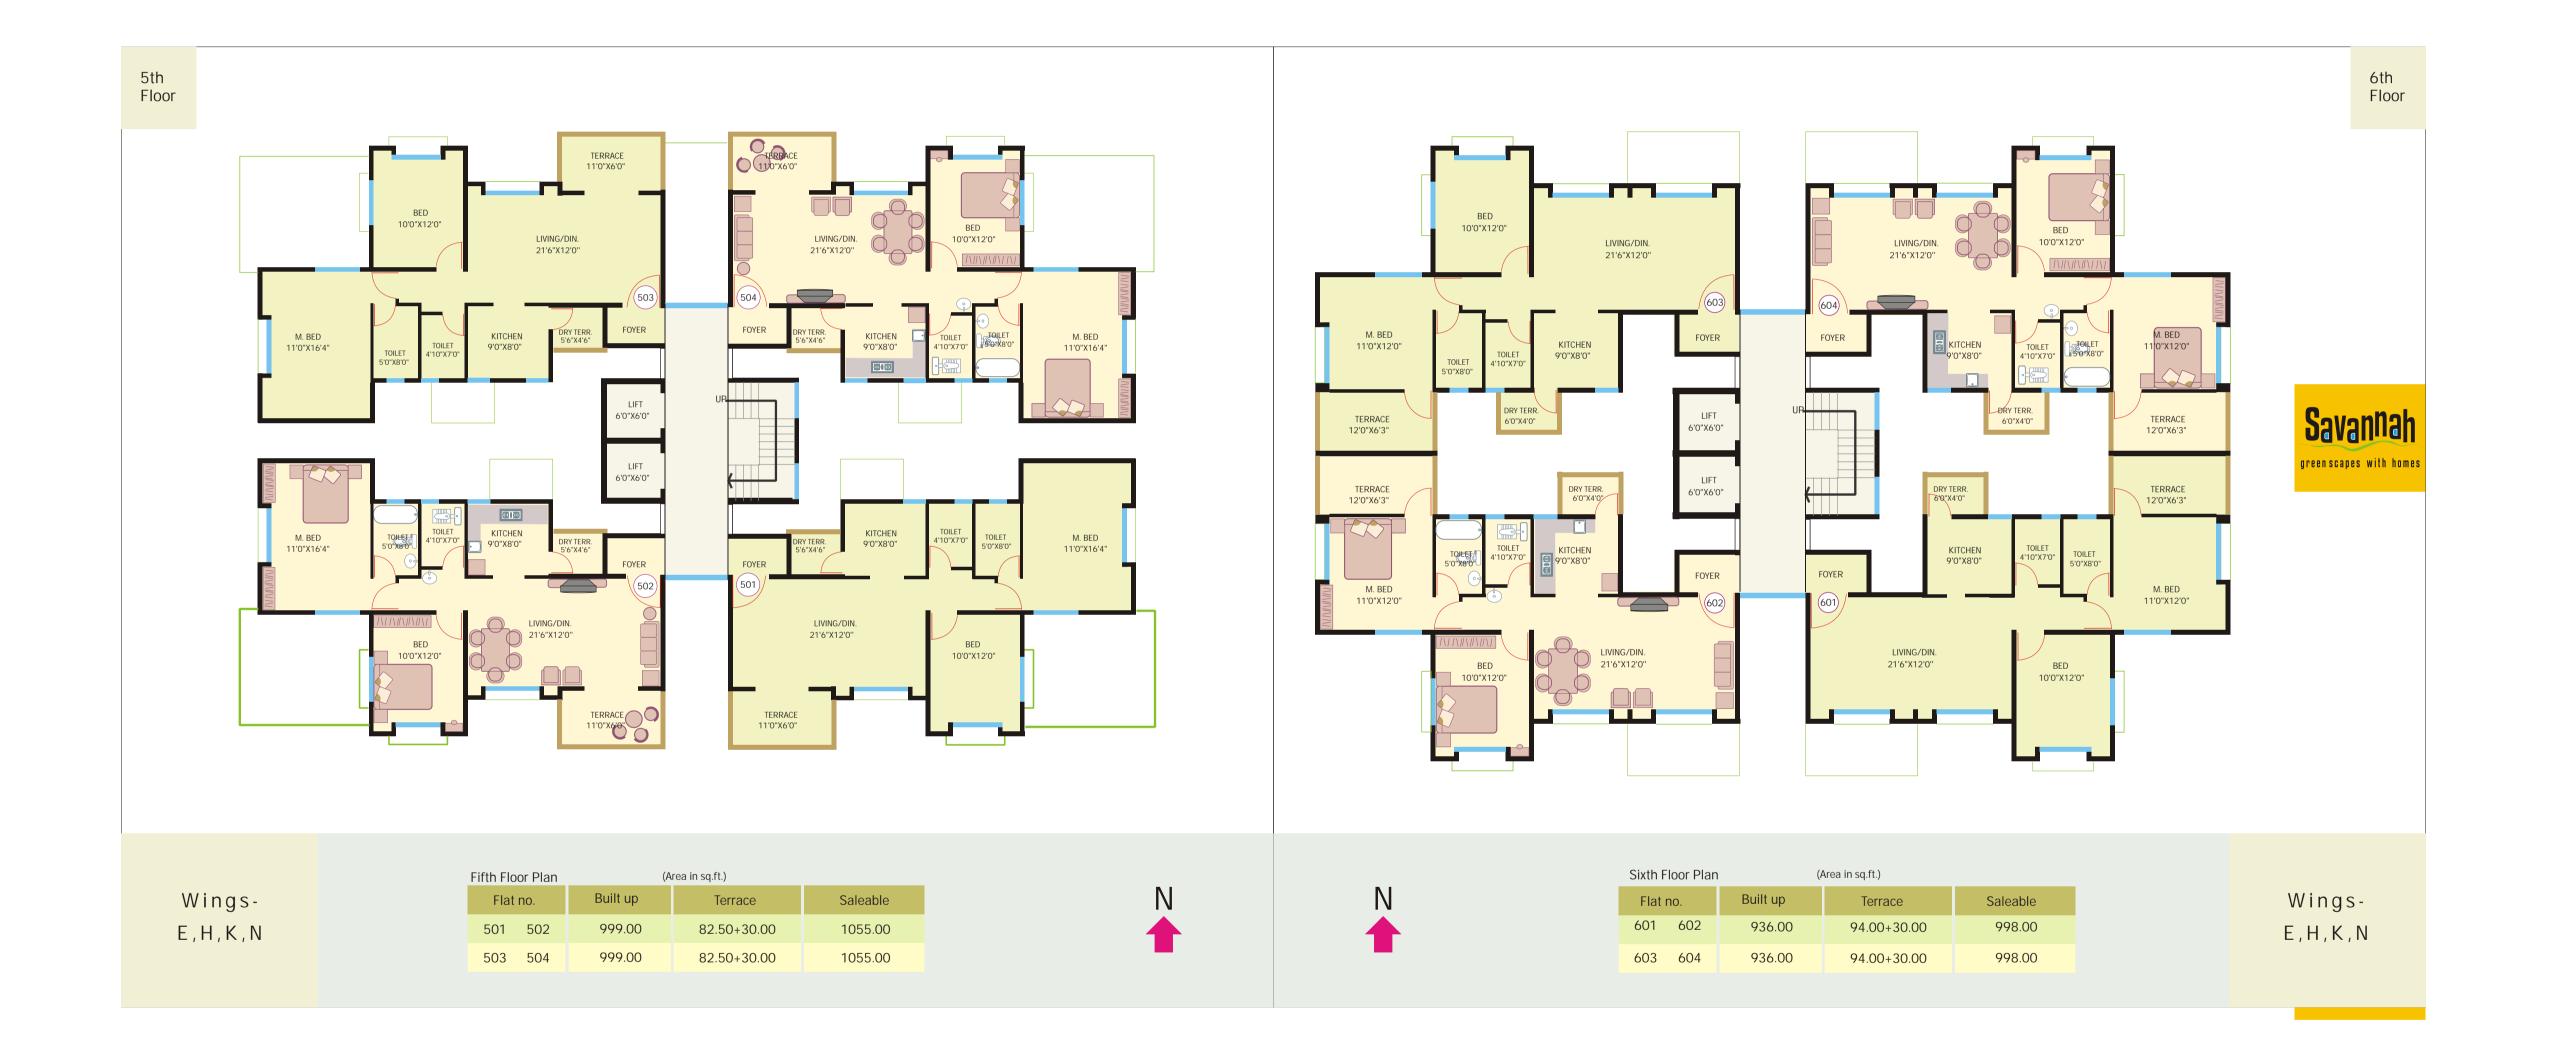

liding 3 track - 2 glass + 1 SS mosquito mesh
Marble / granite sills to all windows
MS safety grills to all windows

 Decorative main door with security night latch and fittings Internal flush doors with cylindrical locks Marble / granite door frames for all toilets Powder coated aluminum sliding 3 track - 2 glass + 1 SS mosquito mesh doors for terraces

• 24" x 24" vitrified tiles in all rooms 12" x 12" anti skid / rustic finish tiles in



 Internal well lit concrete roads Elegant entry foyer to each building Automatic elevators for each building Generator backup for lights in parking, streets & lobbies, for elevators and water pumps Cabling for hi-speed broadband connectivity to each

 Letter boxes and name plates • Washrooms for drivers, security and other service staff





















| Terrace<br>attached to<br>living room |
|---------------------------------------|
| Bedroom                               |
| Children's<br>bedroom                 |
| Master<br>bedroom                     |
|                                       |



Savannah at Wagholi is being developed by Bhandari Associates and Harmony. Both together bring to the table a mix of solid experience and the exuberance of youth. At Savannah be assured that you will experience transparent dealings, excellent pre and post sales service, the best product and most importantly adherence to promised timelines.



## **Bhandari** associates

celebration of space An ISO 9001:2000 company

An ISO company which is driven by the singular purpose of providing value to the customer, Bhandari Associates has a ve