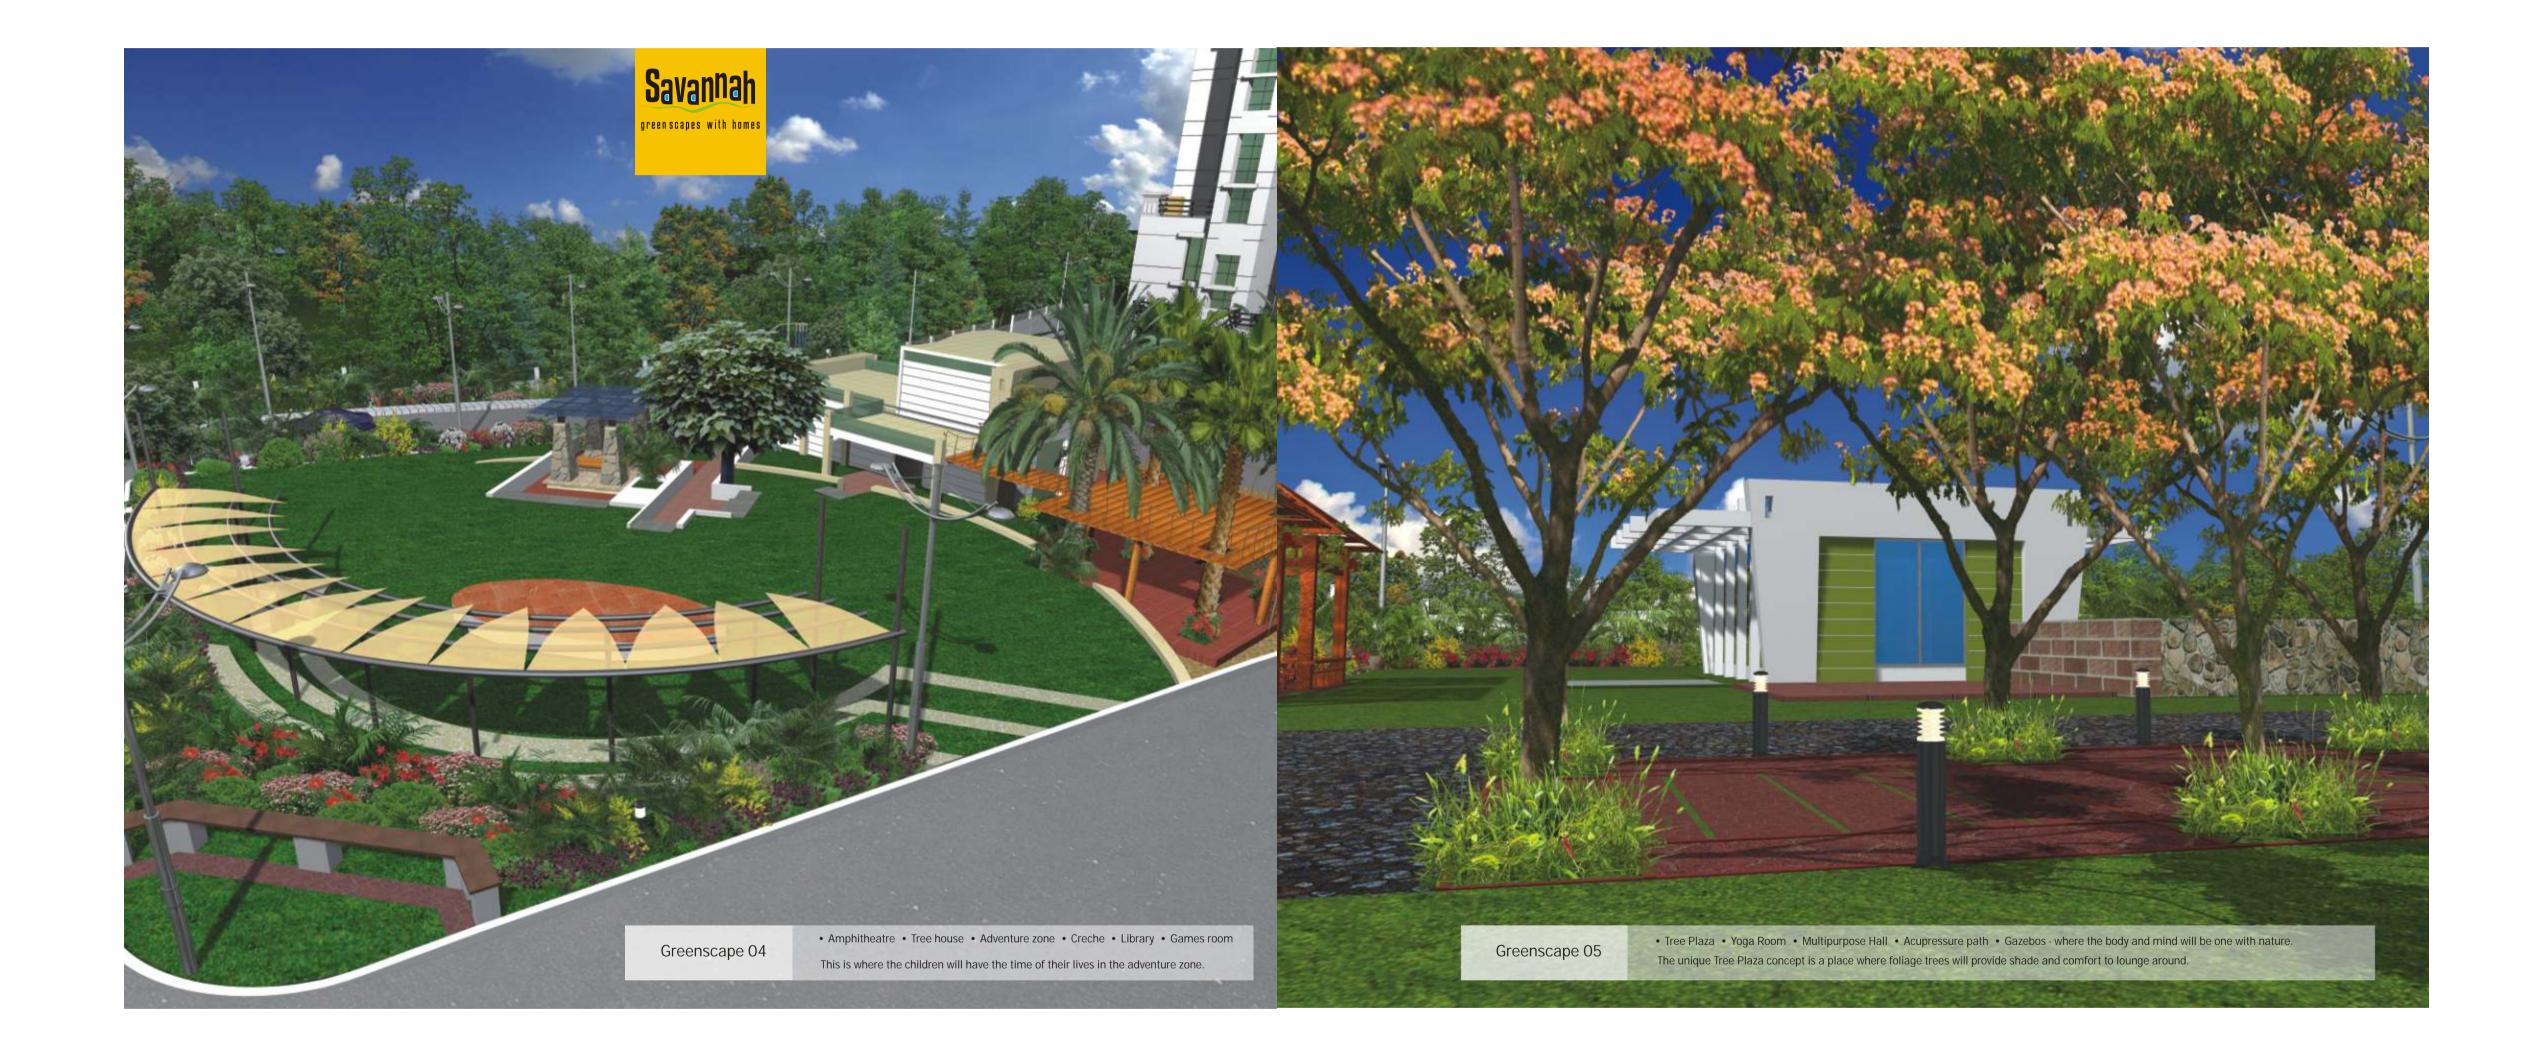

Packed with Greenscapes... That's Savannah for you when it comes to Facilities and Amenities. The project planners at Savannah have gone all out to provide the resident with all possible amenities in-house. Not much is left to the imagination. From children to adults to the elders, all age groups will find Savannah as a very exciting place to lead their lives at. The objective of the planners and designers is to try and take care of all the requirements of the resident, so that he / she will experience life to the fullest here at Savannah.

Amenities and Facilities at Savannah

- pause points

  Unique Trees Plaza Club house with Swimming pool and Splash pool
  Wash Rooms & Changing Rooms
- Professionally designed and executed landscape
  Concept based designs for the Landscapes
  Pergolas, pavilions, water bodies, wide lawns, tree lined internal roads, flowering bushes,
- Peace Zone for Senior Citizens
- Unique and large Amphitheatre Party Lawn