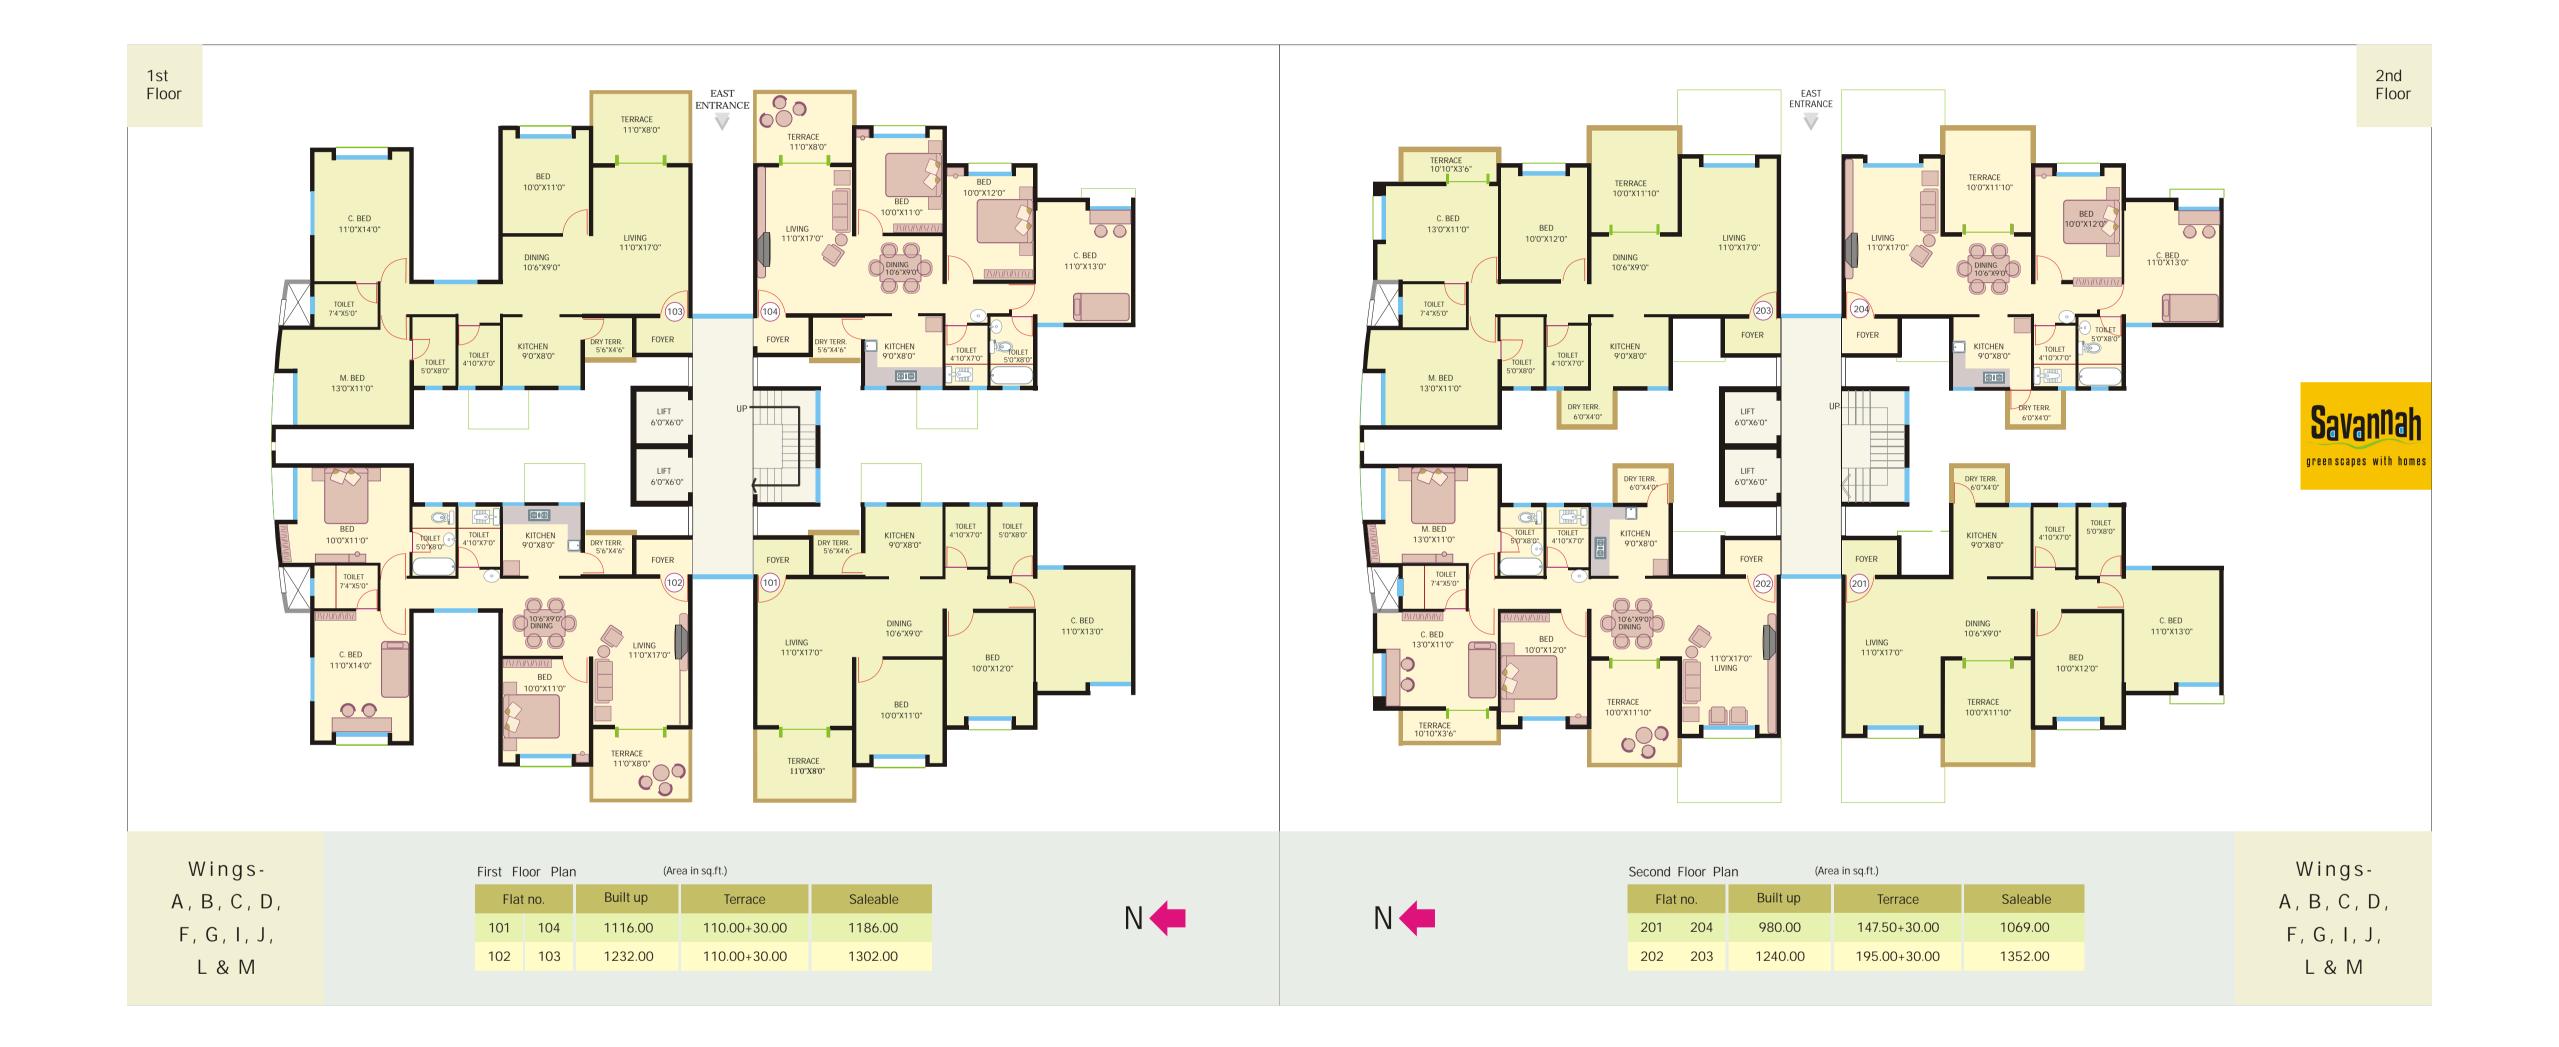

Space options are available in 2 & 3 BHKs. Savannah homes will be the best in terms of specifications, amenities, facilities and most importantly space design.