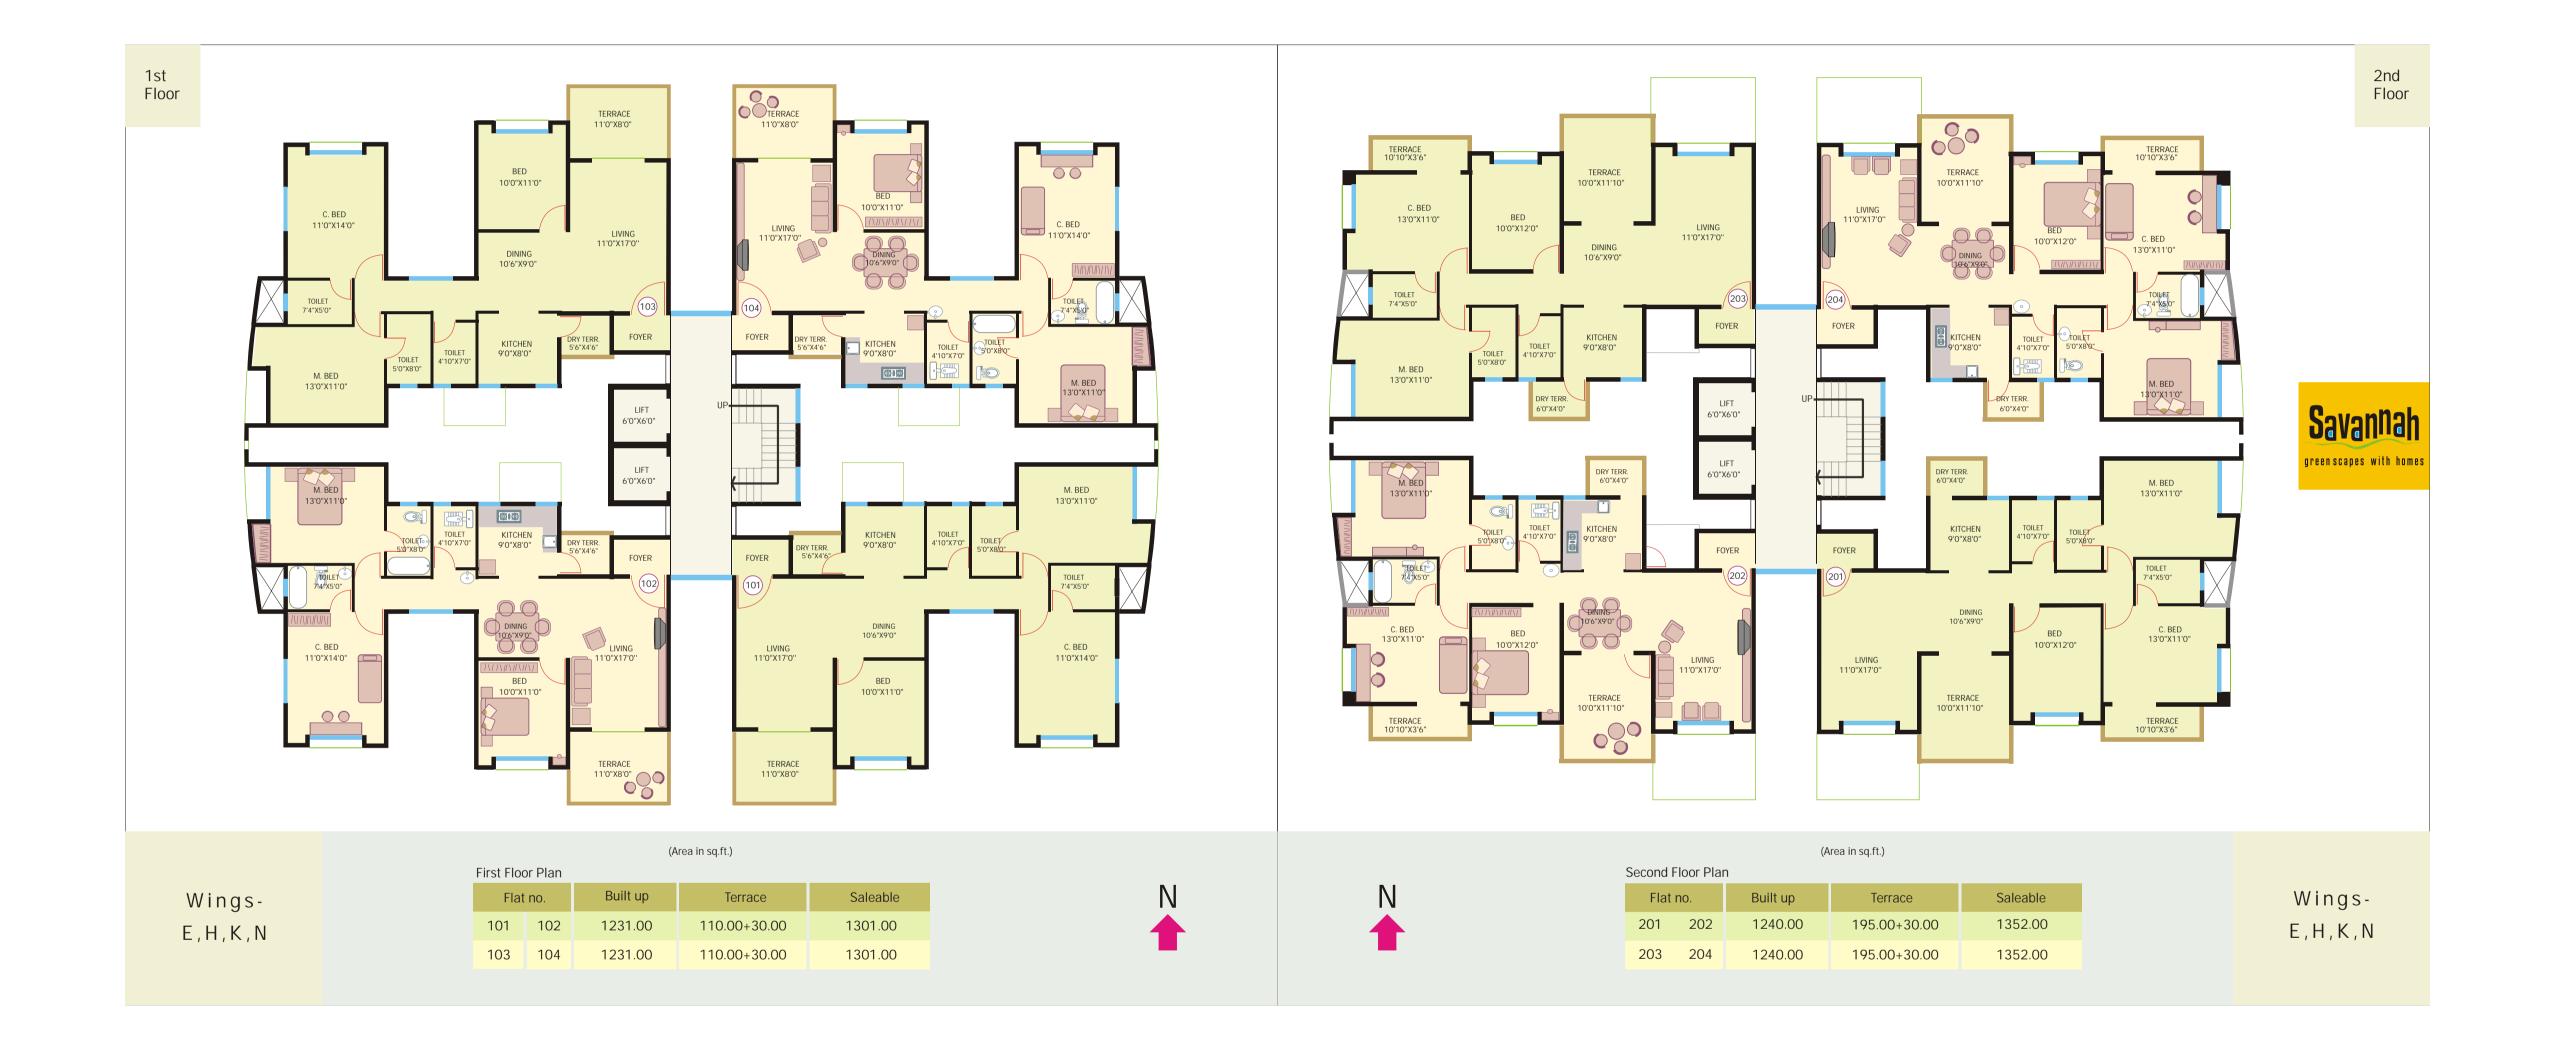

d, sliding 3 track - 2 glass + 1 SS mosquito mesh
Marble / granite sills to all windows
MS safety grills to all windows

 Decorative main door with security night latch and fittings Internal flush doors with cylindrical locks Marble / granite door frames for all toilets Powder coated aluminum sliding 3 track - 2 glass + 1 SS mosquito mesh doors for terraces

• 24" x 24" vitrified tiles in all rooms 12" x 12" anti skid / rustic finish tiles in



 Internal well lit concrete roads Elegant entry foyer to each building Automatic elevators for each building Generator backup for lights in parking, streets & lobbies, for elevators and water pumps Cabling for hi-speed broadband connectivity to each

 Letter boxes and name plates • Washrooms for drivers, security and other service staff





















| Terrace<br>attached to<br>living room |
|---------------------------------------|
| Bedroom                               |
| Children's<br>bedroom                 |
| Master<br>bedroom                     |
|                                       |



Savannah at Wagholi is being developed by Bhandari Associates and Harmony. Both together bring to the table a mix of solid experience and the exuberance of youth. At Savannah be assured that you will experience transparent dealings, excellent pre and post sales service, the best product and most importantly adherence to promised timelines.



## **Bhandari** associates

celebration of space An ISO 9001:2000 company

An ISO company which is driven by the singular purpose of providing value to the customer, Bhandari Associates has