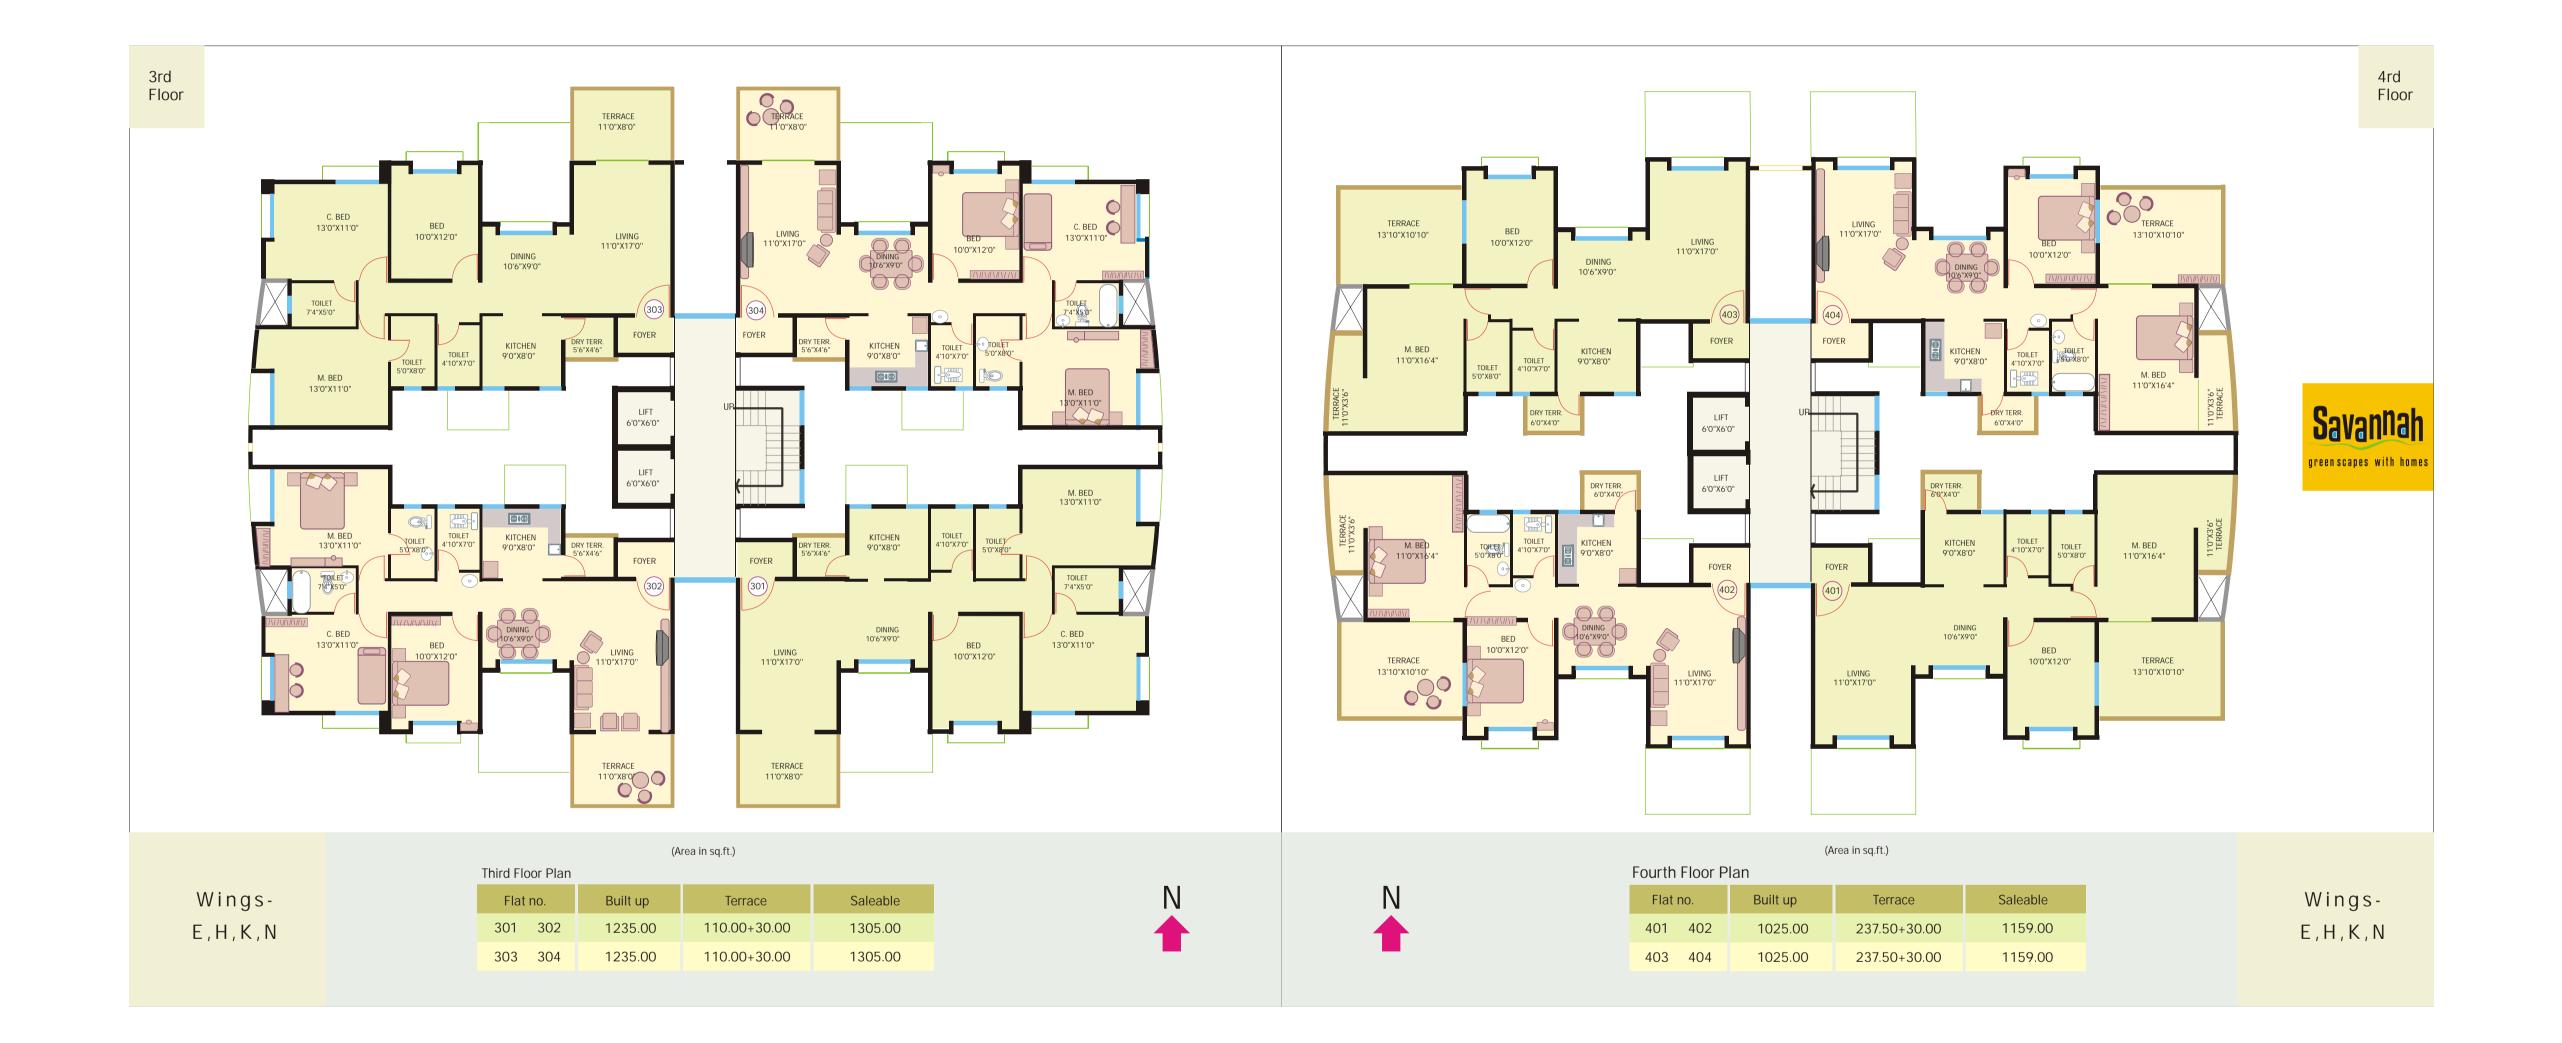

sliding 3 track - 2 glass + 1 SS mosquito mesh
Marble / granite sills to all windows
MS safety grills to all windows

 Decorative main door with security night latch and fittings Internal flush doors with cylindrical locks Marble / granite door frames for all toilets Powder coated aluminum sliding 3 track - 2 glass + 1 SS mosquito mesh doors for terraces

• 24" x 24" vitrified tiles in all rooms 12" x 12" anti skid / rustic finish tiles in



 Internal well lit concrete roads Elegant entry foyer to each building Automatic elevators for each building Generator backup for lights in parking, streets & lobbies, for elevators and water pumps Cabling for hi-speed broadband connectivity to each

 Letter boxes and name plates • Washrooms for drivers, security and other service staff





















| Terrace<br>attached to<br>living room |
|---------------------------------------|
| Bedroom                               |
| Children's<br>bedroom                 |
| Master<br>bedroom                     |
|                                       |



Savannah at Wagholi is being developed by Bhandari Associates and Harmony. Both together bring to the table a mix of solid experience and the exuberance of youth. At Savannah be assured that you will experience transparent dealings, excellent pre and post sales service, the best product and most importantly adherence to promised timelines.



## **Bhandari** associates

celebration of space An ISO 9001:2000 company

An ISO company which is driven by the singular purpose of providing value to the customer, Bhandari Associates has a