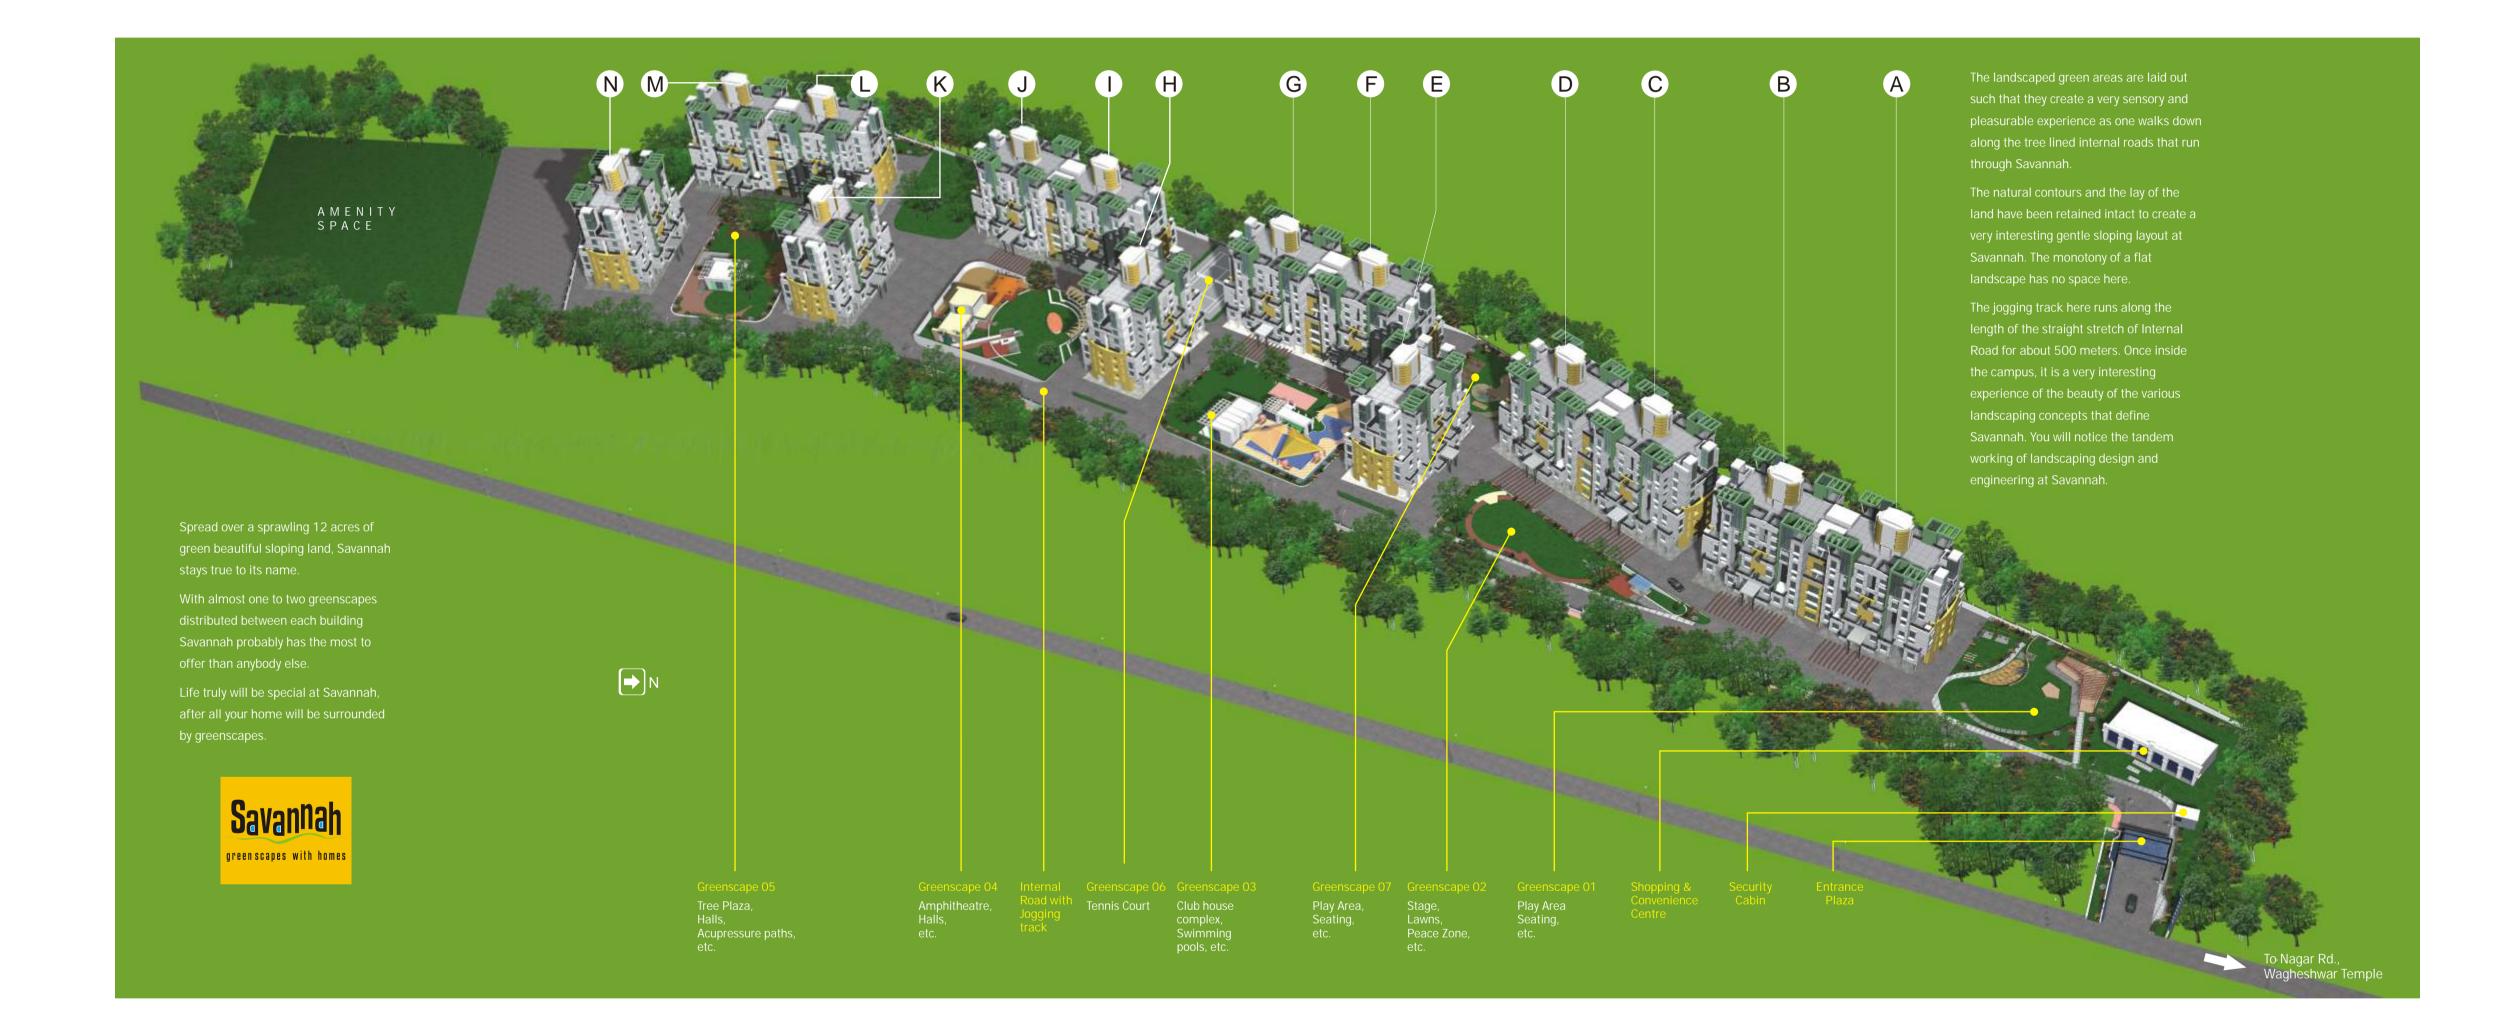

### Cover inside

Set in the resplendent, lush green rolling hills of Wagholi, SAVANNAH will be a sight for sore eyes. A planned housing complex, the accent is on providing green areas with homes rather than vice versa. Beautifully landscaped the homes here will have verdant views all round.

Packed with Greenscapes... That's Savannah for you when it comes to Facilities and Amenities. The project planners at Savannah have gone all out to provide the resident with all possible amenities in-house. Not much is left to the imagination. From children to adults to the elders, all age groups will find Savannah as a very exciting place to lead their lives at. The objective of the planners and designers is to try and take care of all the requirements of the resident, so that he / she will experience life to the fullest here at Savannah.

Amenities and Facilities at Savannah

- pause points

  Unique Trees Plaza Club house with Swimming pool and Splash pool
  Wash Rooms & Changing Rooms
- Professionally designed and executed landscape
  Concept based designs for the Landscapes
  Pergolas, pavilions, water bodies, wide lawns, tree lined internal roads, flowering bushes,
- Peace Zone for Senior Citizens
- Unique and large Amphitheatre Party Lawn