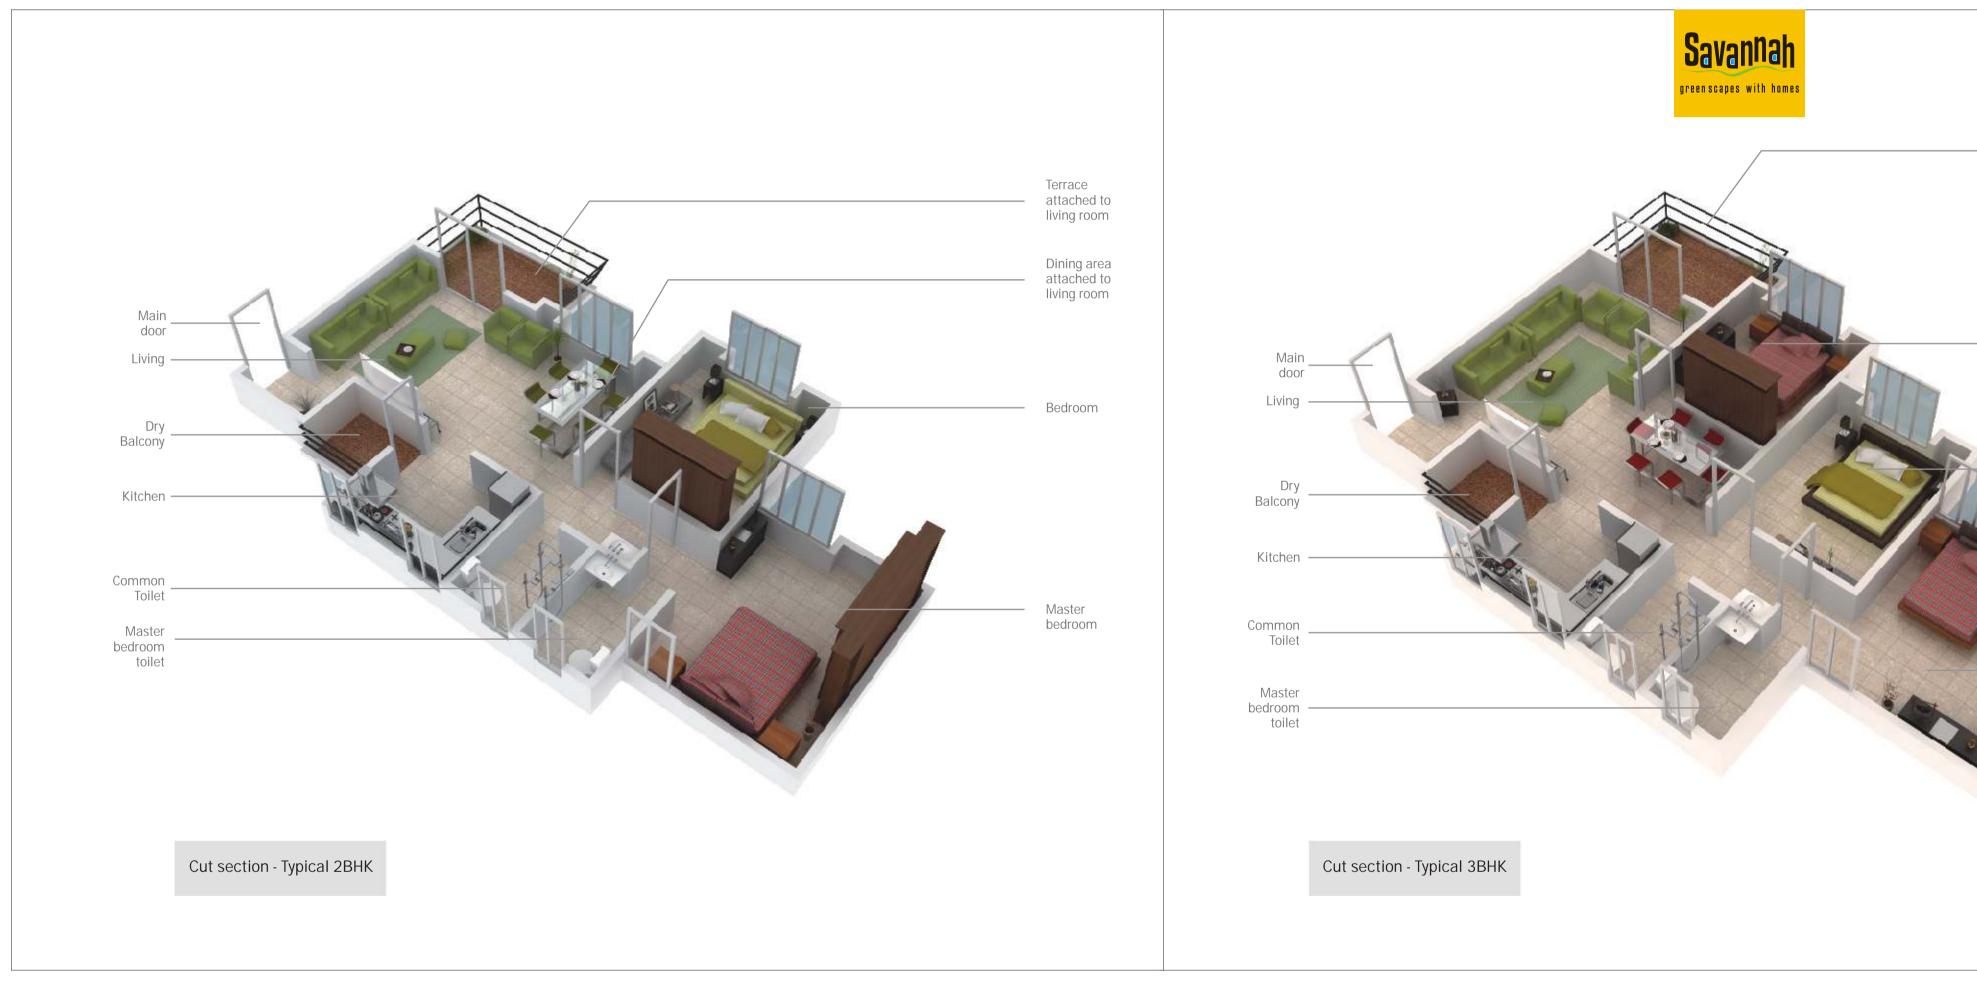

 Letter boxes and name plates • Washrooms for drivers, security and other service staff

| Terrace<br>attached to<br>living room |
|---------------------------------------|
| Bedroom                               |
| Children's<br>bedroom                 |
| Master<br>bedroom                     |
|                                       |