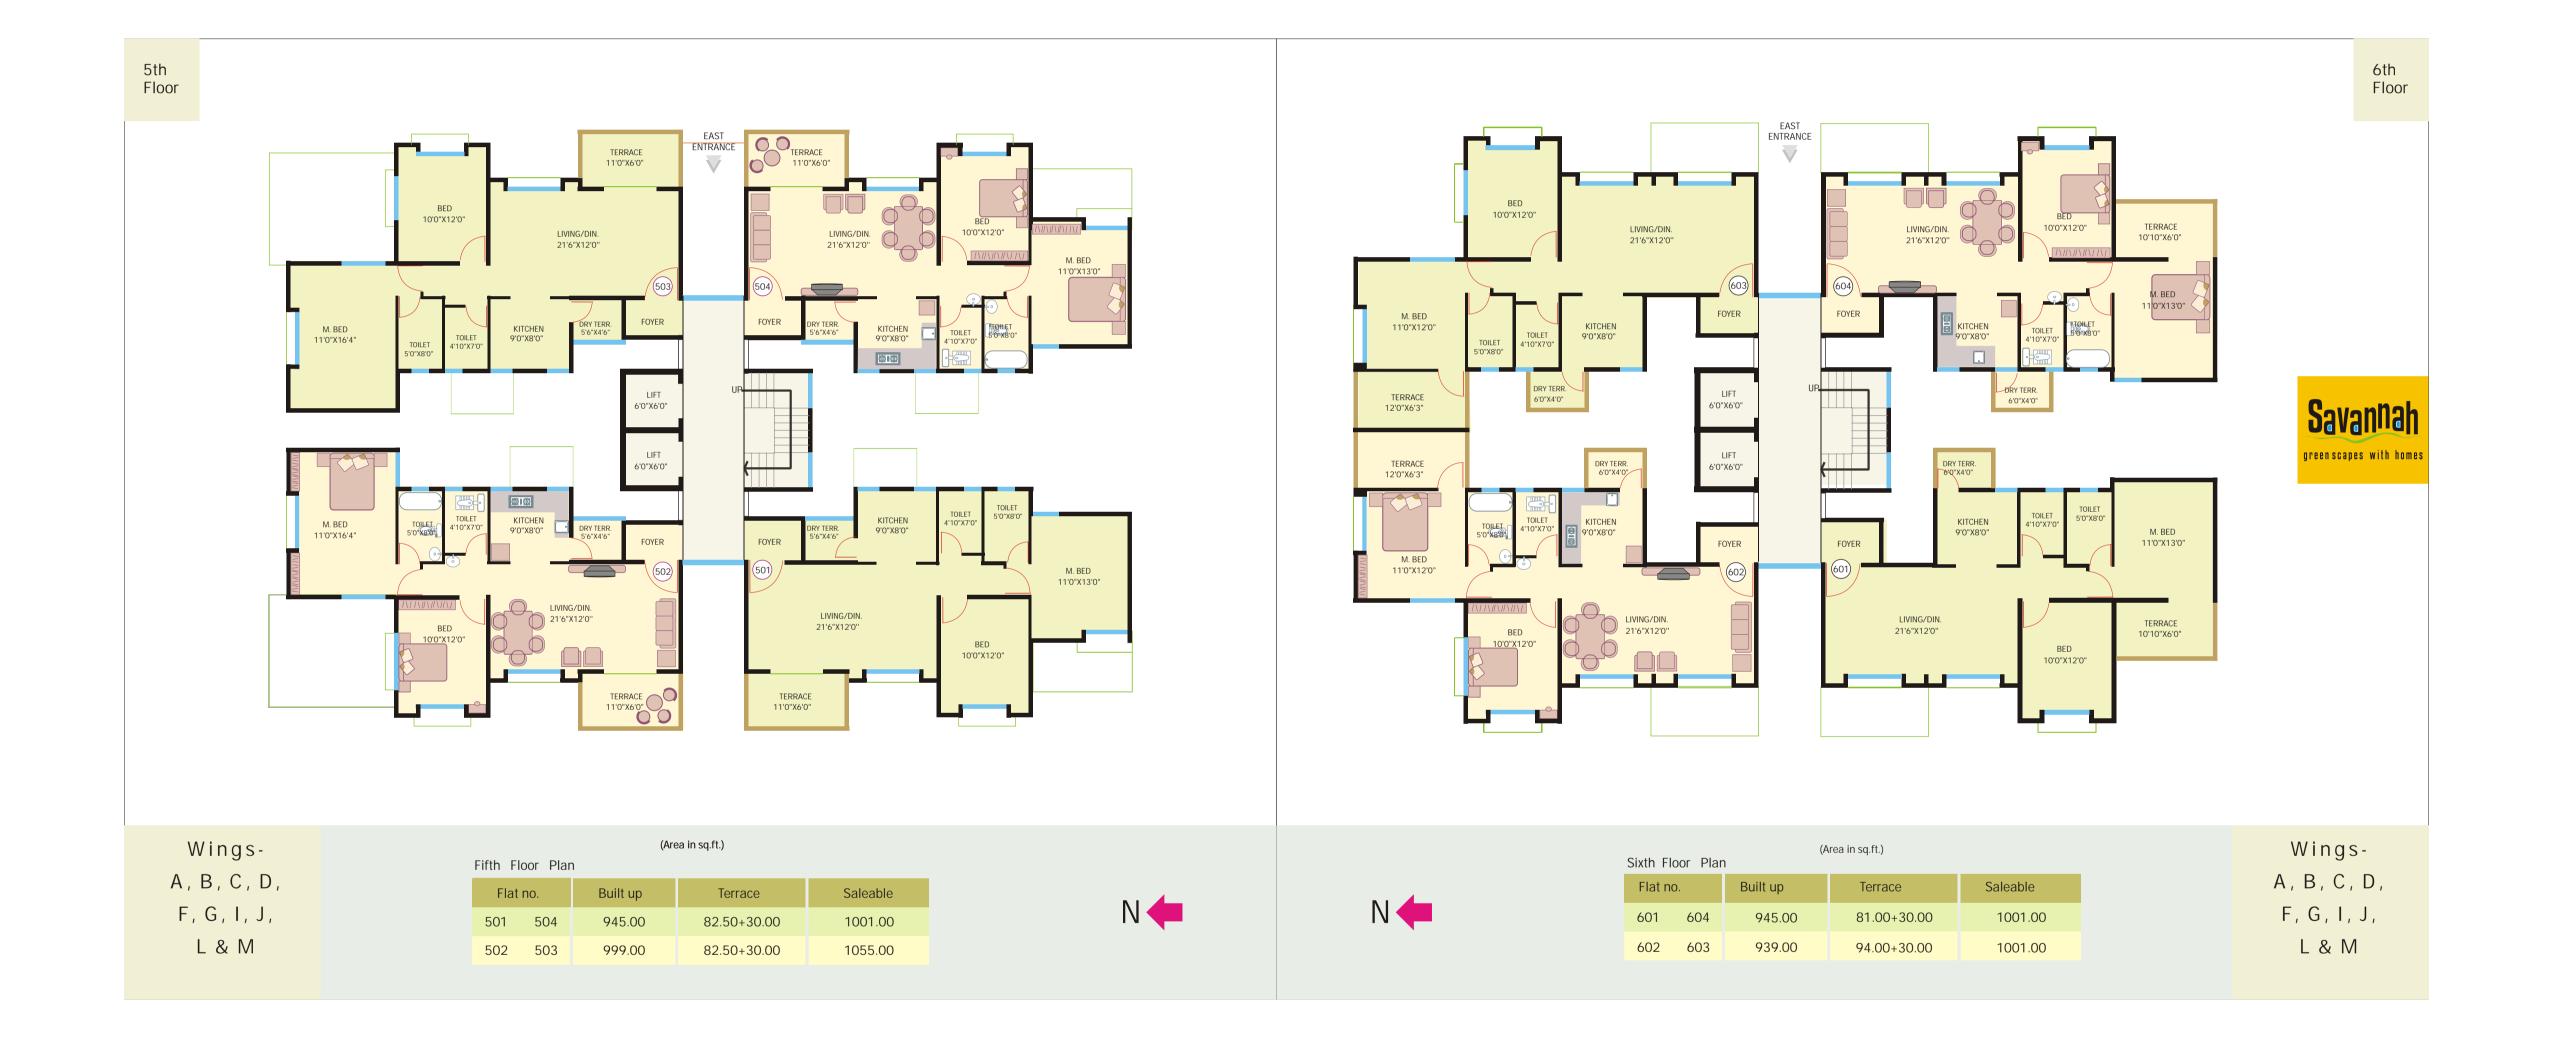

oated, sliding 3 track - 2 glass + 1 SS mosquito mesh
Marble / granite sills to all windows
MS safety grills to all windows

 Decorative main door with security night latch and fittings Internal flush doors with cylindrical locks Marble / granite door frames for all toilets Powder coated aluminum sliding 3 track - 2 glass + 1 SS mosquito mesh doors for terraces

• 24" x 24" vitrified tiles in all rooms 12" x 12" anti skid / rustic finish tiles in



 Internal well lit concrete roads Elegant entry foyer to each building Automatic elevators for each building Generator backup for lights in parking, streets & lobbies, for elevators and water pumps Cabling for hi-speed broadband connectivity to each

 Letter boxes and name plates • Washrooms for drivers, security and other service staff





















| Terrace<br>attached to<br>living room |
|---------------------------------------|
| Bedroom                               |
| Children's<br>bedroom                 |
| Master<br>bedroom                     |
|                                       |



Savannah at Wagholi is being developed by Bhandari Associates and Harmony. Both together bring to the table a mix of solid experience and the exuberance of youth. At Savannah be assured that you will experience transparent dealings, excellent pre and post sales service, the best product and most importantly adherence to promised timelines.



## **Bhandari** associates

celebration of space An ISO 9001:2000 company

An ISO company which is driven by the singular purpose of providing value to the customer, Bhandari Associates