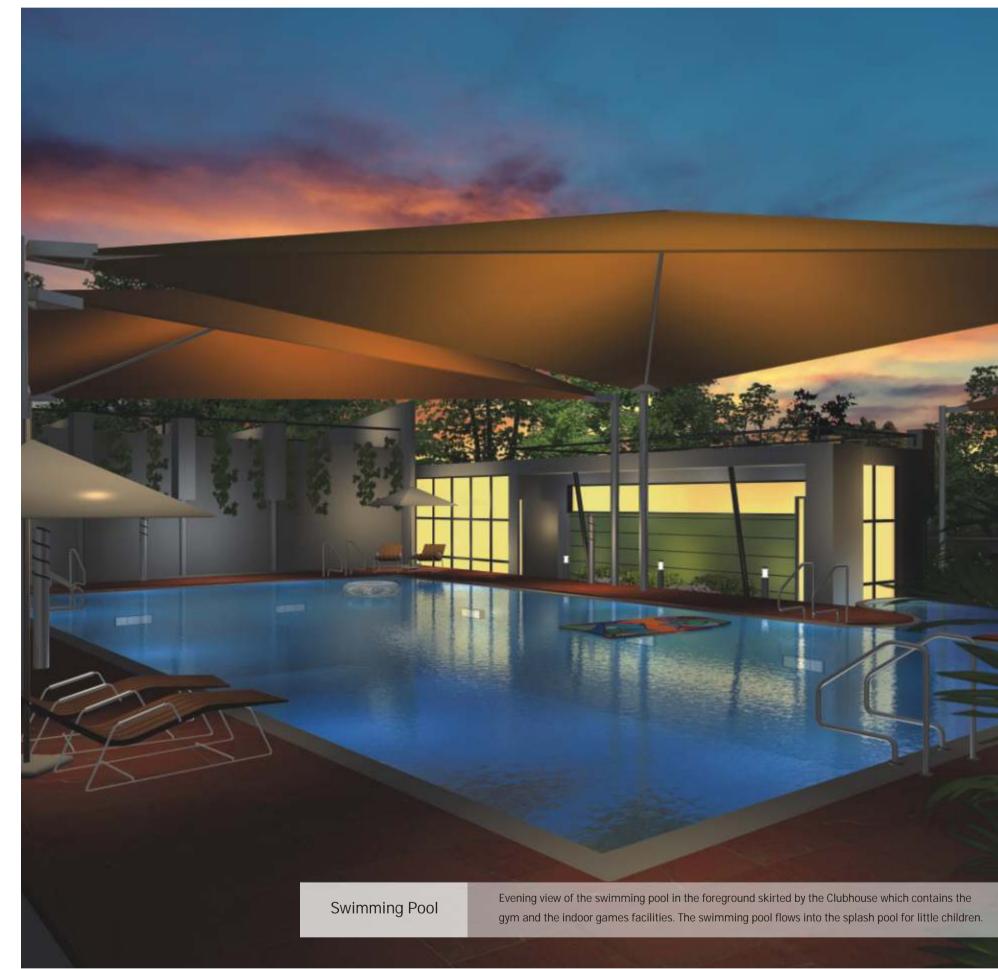

Amenities and Facilities at Savannah

- pause points

  Unique Trees Plaza Club house with Swimming pool and Splash pool
  Wash Rooms & Changing Rooms
- Professionally designed and executed landscape
  Concept based designs for the Landscapes
  Pergolas, pavilions, water bodies, wide lawns, tree lined internal roads, flowering bushes,
- Peace Zone for Senior Citizens
- Unique and large Amphitheatre Party Lawn