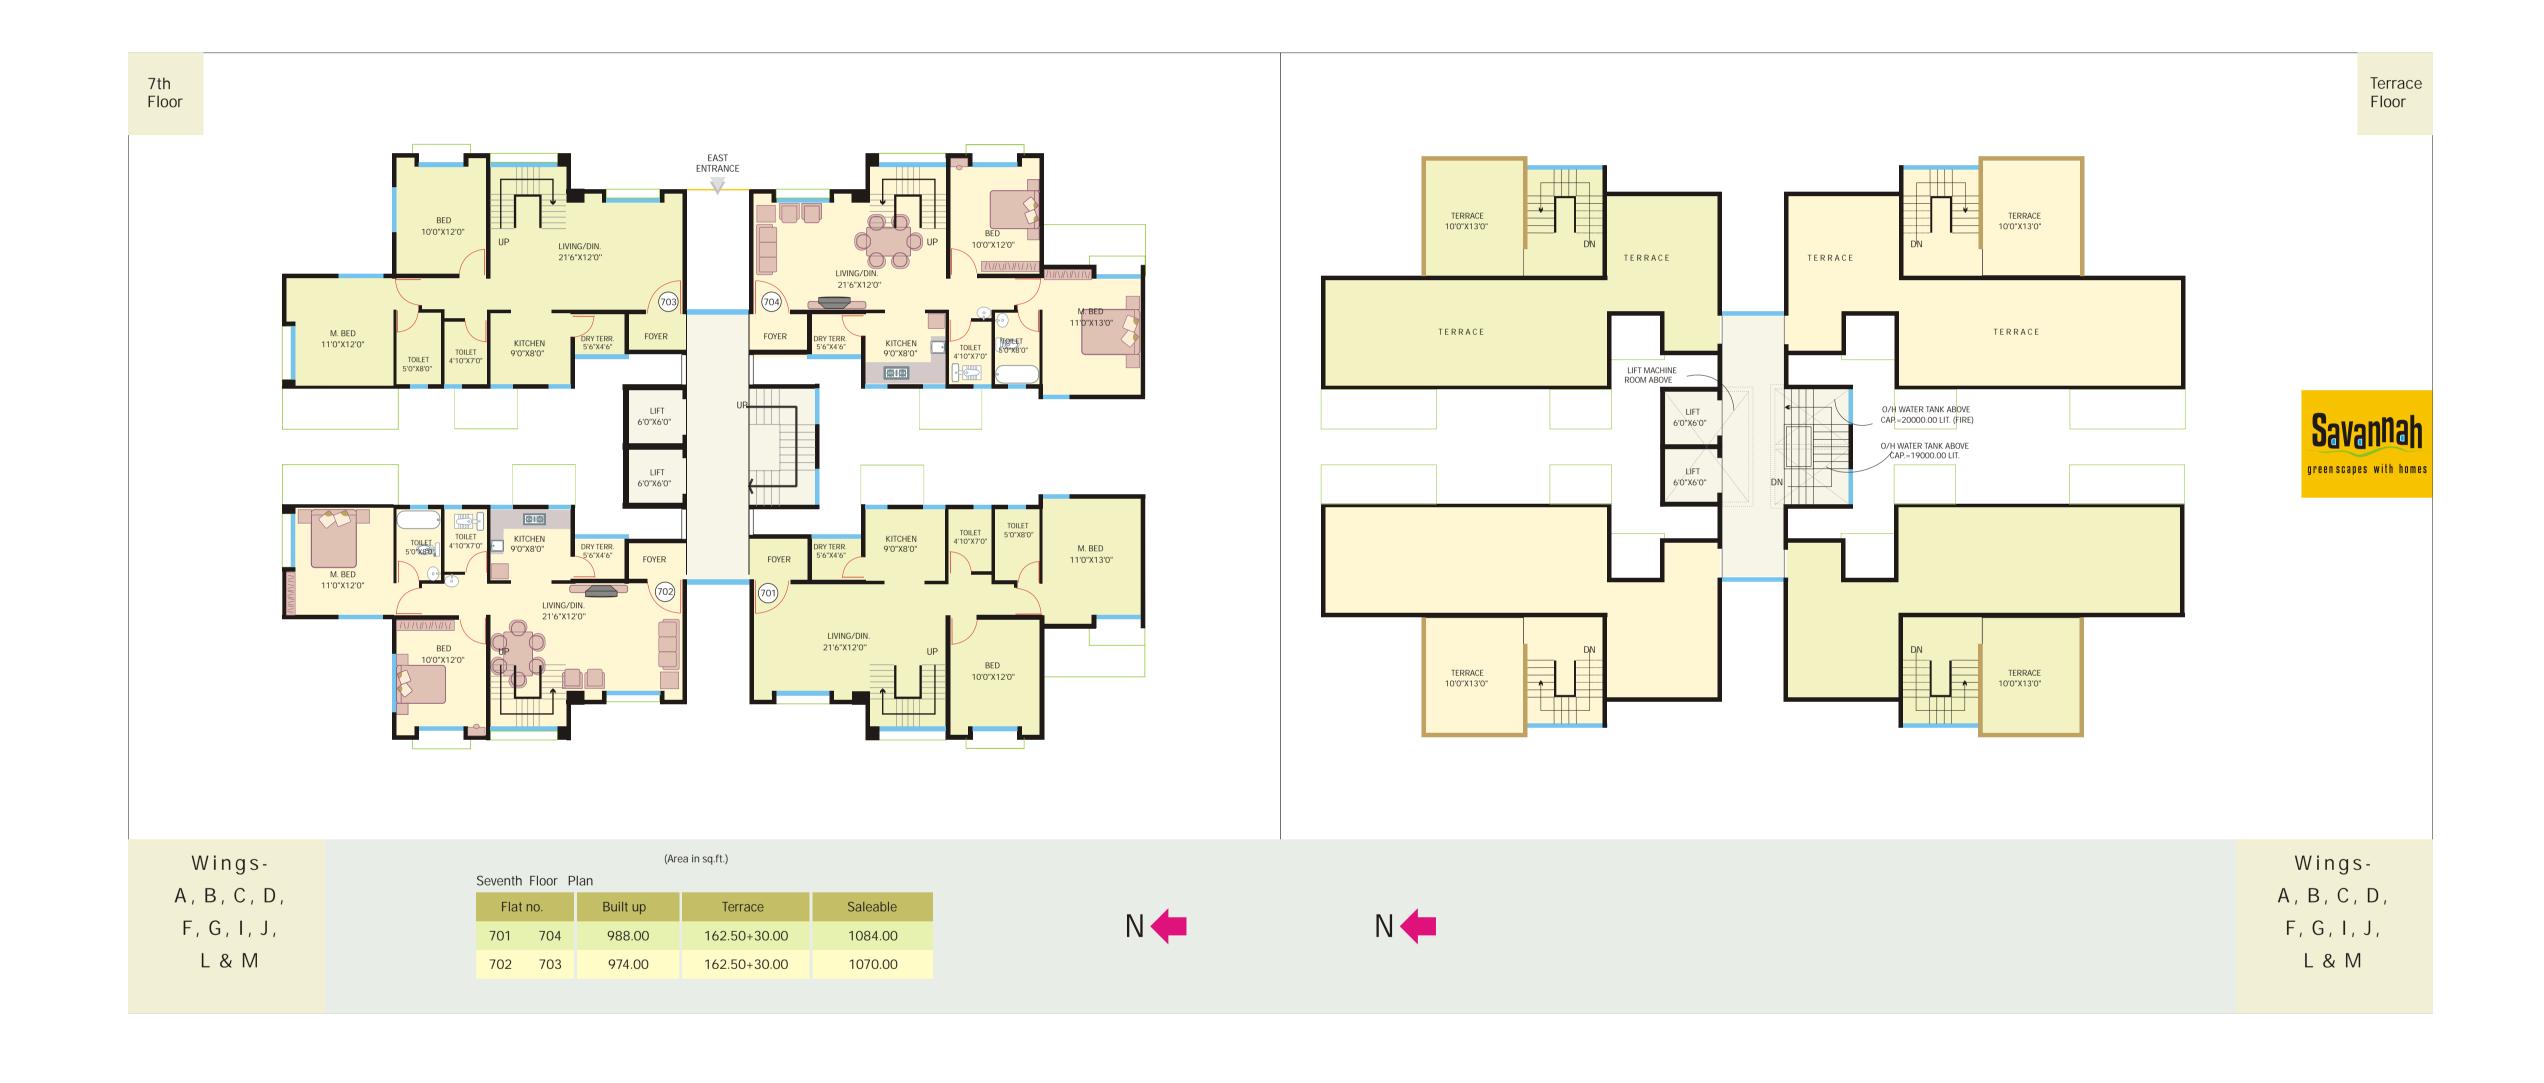

ted, sliding 3 track - 2 glass + 1 SS mosquito mesh
Marble / granite sills to all windows
MS safety grills to all windows

 Decorative main door with security night latch and fittings Internal flush doors with cylindrical locks Marble / granite door frames for all toilets Powder coated aluminum sliding 3 track - 2 glass + 1 SS mosquito mesh doors for terraces

• 24" x 24" vitrified tiles in all rooms 12" x 12" anti skid / rustic finish tiles in



 Internal well lit concrete roads Elegant entry foyer to each building Automatic elevators for each building Generator backup for lights in parking, streets & lobbies, for elevators and water pumps Cabling for hi-speed broadband connectivity to each

 Letter boxes and name plates • Washrooms for drivers, security and other service staff





















| Terrace<br>attached to<br>living room |
|---------------------------------------|
| Bedroom                               |
| Children's<br>bedroom                 |
| Master<br>bedroom                     |
|                                       |



Savannah at Wagholi is being developed by Bhandari Associates and Harmony. Both together bring to the table a mix of solid experience and the exuberance of youth. At Savannah be assured that you will experience transparent dealings, excellent pre and post sales service, the best product and most importantly adherence to promised timelines.



## **Bhandari** associates

celebration of space An ISO 9001:2000 company

An ISO company which is driven by the singular purpose of providing value to the customer, Bhandari Associates ha