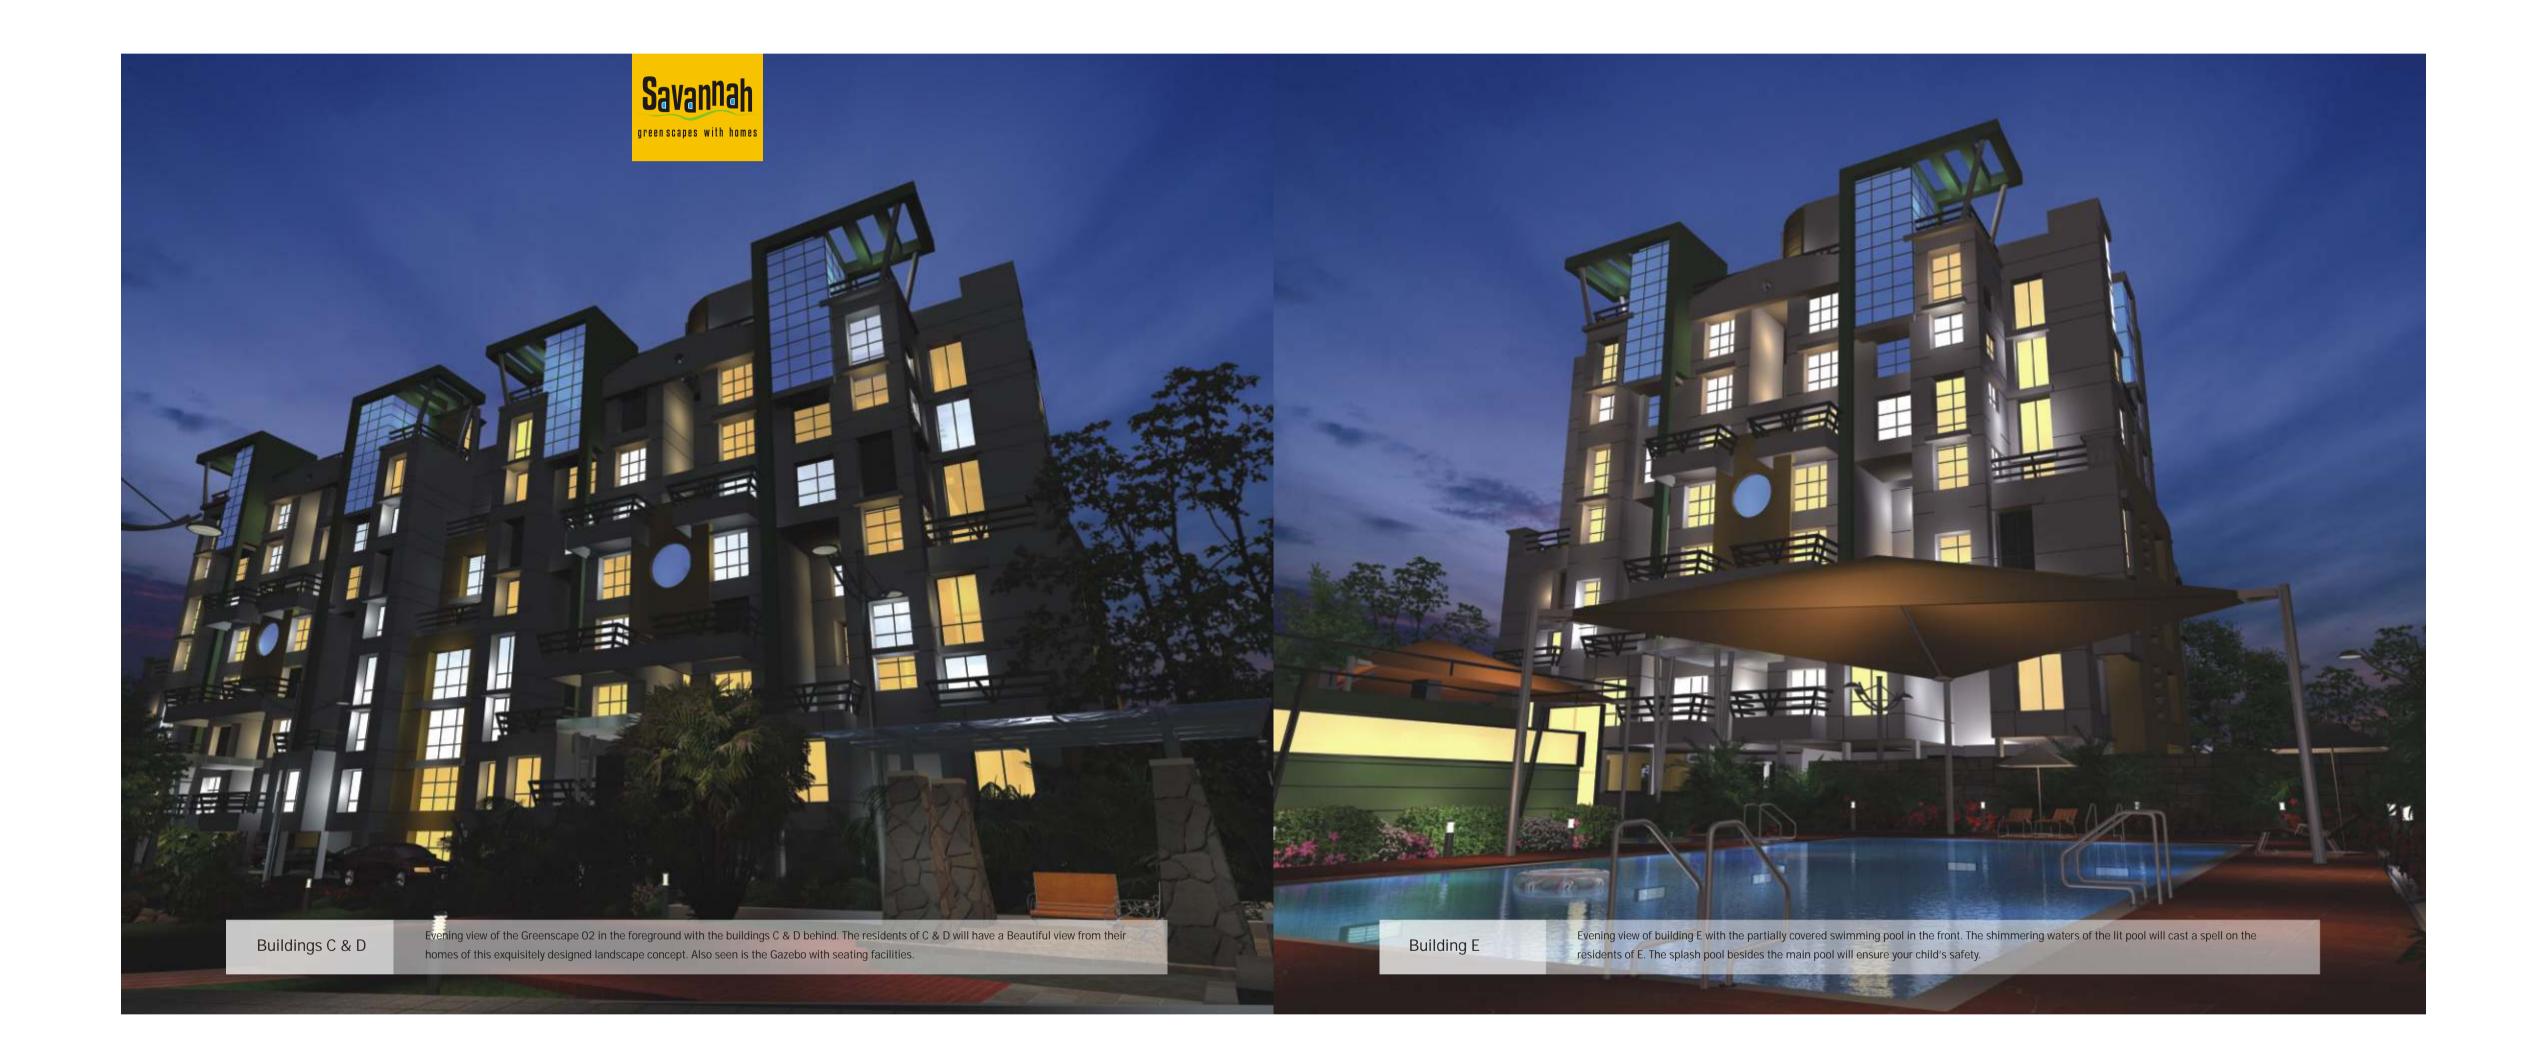

wder coated, sliding 3 track - 2 glass + 1 SS mosquito mesh
Marble / granite sills to all windows
MS safety grills to all windows

 Decorative main door with security night latch and fittings Internal flush doors with cylindrical locks Marble / granite door frames for all toilets Powder coated aluminum sliding 3 track - 2 glass + 1 SS mosquito mesh doors for terraces

• 24" x 24" vitrified tiles in all rooms 12" x 12" anti skid / rustic finish tiles in



 Internal well lit concrete roads Elegant entry foyer to each building Automatic elevators for each building Generator backup for lights in parking, streets & lobbies, for elevators and water pumps Cabling for hi-speed broadband connectivity to each

 Letter boxes and name plates • Washrooms for drivers, security and other service staff





















| Terrace<br>attached to<br>living room |
|---------------------------------------|
| Bedroom                               |
| Children's<br>bedroom                 |
| Master<br>bedroom                     |
|                                       |



Savannah at Wagholi is being developed by Bhandari Associates and Harmony. Both together bring to the table a mix of solid experience and the exuberance of youth. At Savannah be assured that you will experience transparent dealings, excellent pre and post sales service, the best product and most importantly adherence to promised timelines.



## **Bhandari** associates

celebration of space An ISO 9001:2000 company

An ISO company which is driven by the singular purpose of providing value to the customer, Bhandari Assoc