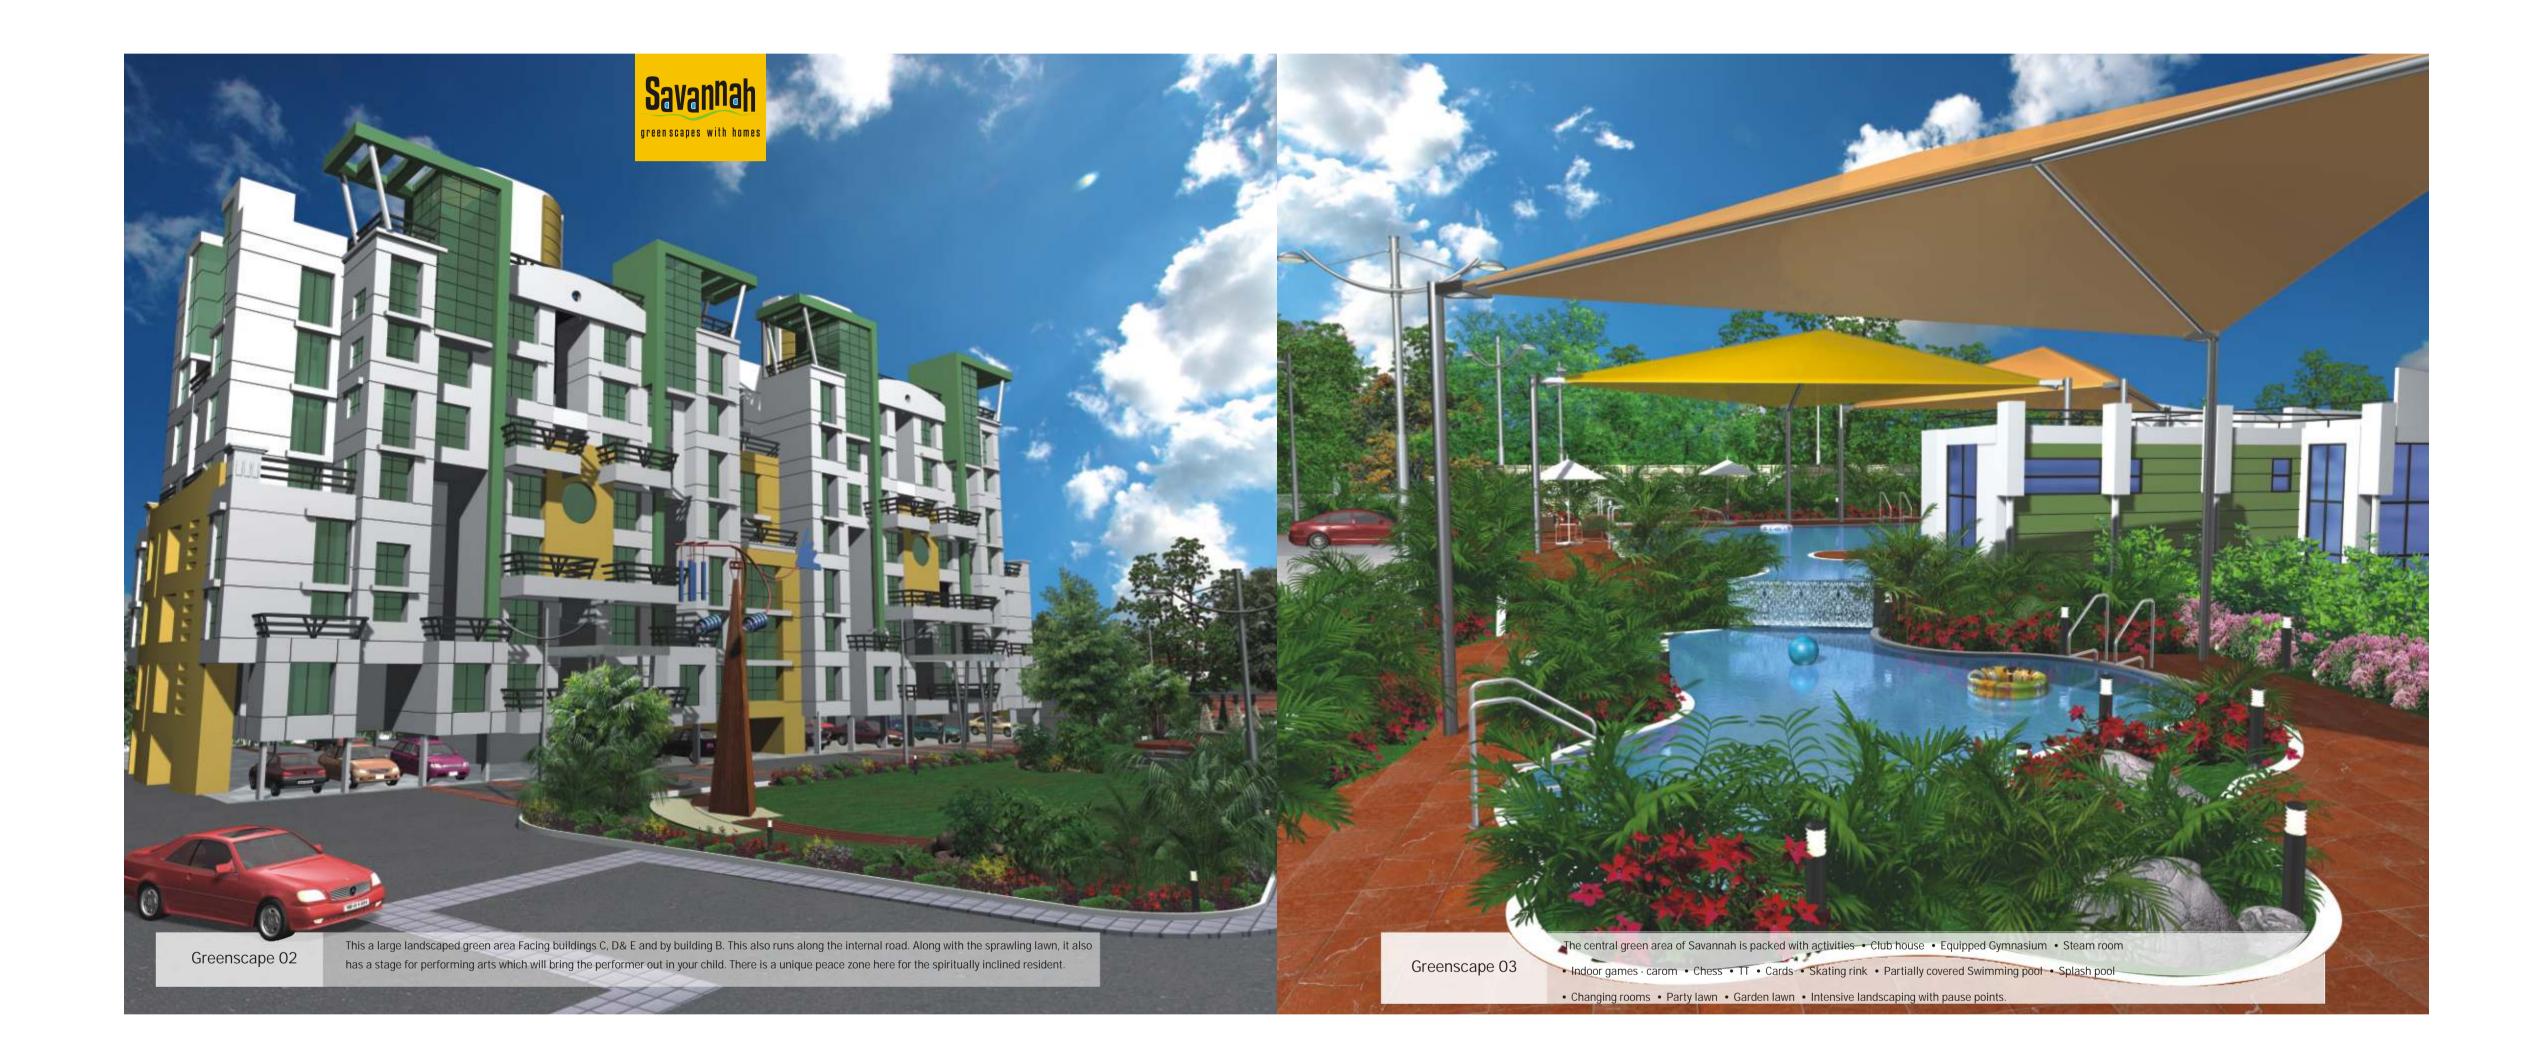

Packed with Greenscapes... That's Savannah for you when it comes to Facilities and Amenities. The project planners at Savannah have gone all out to provide the resident with all possible amenities in-house. Not much is left to the imagination. From children to adults to the elders, all age groups will find Savannah as a very exciting place to lead their lives at. The objective of the planners and designers is to try and take care of all the requirements of the resident, so that he / she will experience life to the fullest here at Savannah.

Amenities and Facilities at Savannah

- pause points

  Unique Trees Plaza Club house with Swimming pool and Splash pool
  Wash Rooms & Changing Rooms
- Professionally designed and executed landscape
  Concept based designs for the Landscapes
  Pergolas, pavilions, water bodies, wide lawns, tree lined internal roads, flowering bushes,
- Peace Zone for Senior Citizens
- Unique and large Amphitheatre Party Lawn