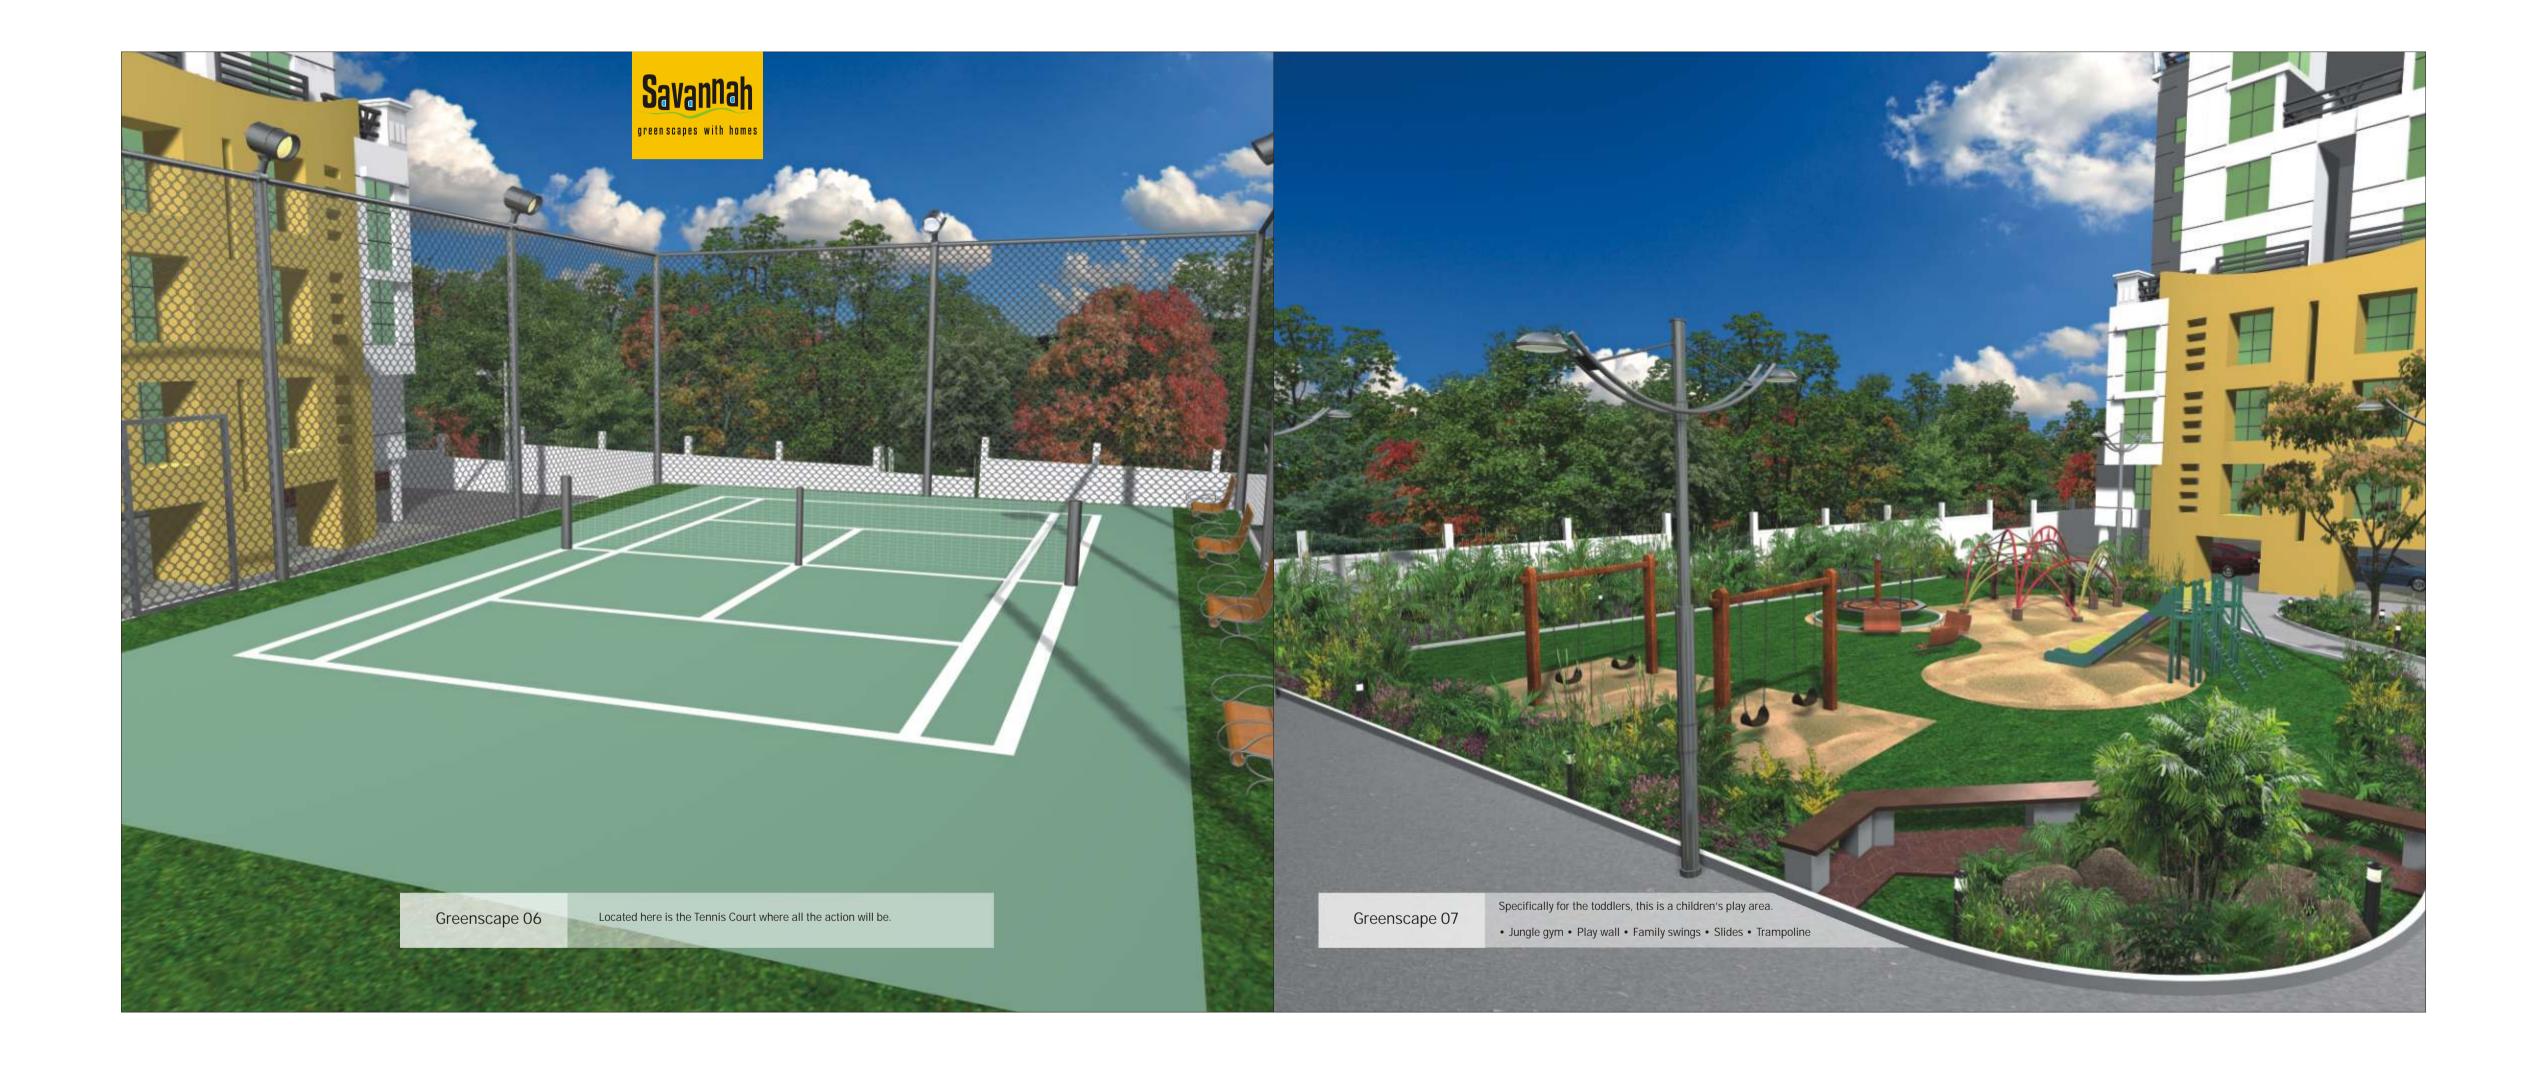

#### Roller Skating Rink 500 meters + single stretch jogging track Children's Play Area with equipment Adventure Sports Zone for Children with

- Basketball Court
- Tennis Court
- Outdoor
- Mini Theatre

specially designed equipments & structures

- Library
   Community Hall / Multipurpose Hall
- Yoga, Aerobics Hall
  Children's Creche manned
- Carom & Card Room
- Pool Table Table Tennis
- Fully Equipped Gymnasium
   Steam Room
- Indoor